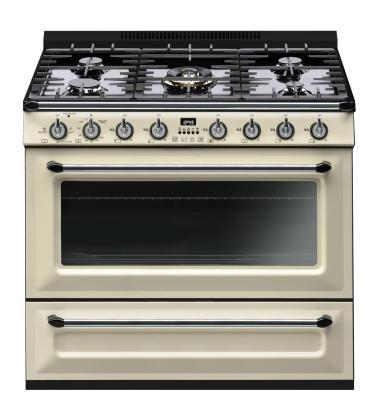

### Victoria

Free-standing All-Gas "Victoria" Range 36" - Cream enamel

EAN13: 8017709219123 Traditional Style

Electronic clock with programmable features

Full-width continuous grates

Stainless steel storage drawer beneath the oven

1 1/4" Island Trim

Gas oven:

2 cooking modes

Programmable timer

Adjustable thermostat 122° -500°F

Air-cooled triple-glazed removable door

True European convection

Oven capacity: 4.4 cu. ft.

"Ever-Clean" enameled interior cavity

4 shelf positions

2x halogen oven lights

Bake element 1.7 kW

Broil element 2.9 kW

Convection element 1.55 kW

#### Gas Rangetop:

5 gas burners

Right-rear 6500 BTU

Left-rear 6500 BTU

Right-rear 3400 BTU

Left-front 10000 BTU

Central double-inset super burner 18000 BTU

Heavy-duty cast iron grates

Automatic electric ignition

LP gas conversion kit included

## Safety:

Gas safety valves

Air-cooled door to prevent overheating

Connected load nominal power: 240/120V

Voltage rating: @ 240/120V 60Hz

Amp supply required: 240/120V - 15/13.5Amps

Gas inlet location: back top-right

## Accessories included:

1 wok ring

1 moka ring

1 rotisserie kit

2 baking trays

2 chrome shelves