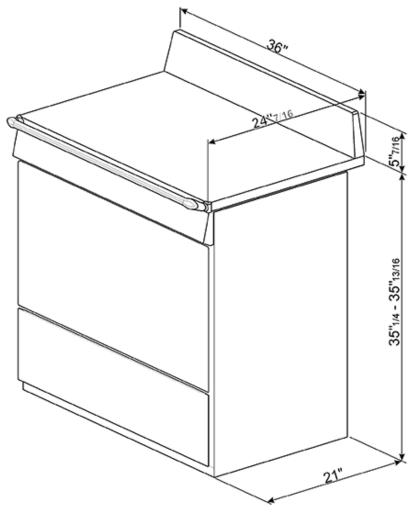

1 1/4" Island Trim

Gas oven:

2 cooking modes

Programmable timer

Adjustable thermostat 122° -500°F

Air-cooled triple-glazed removable door

True European convection

Oven capacity: 4.4 cu. ft.