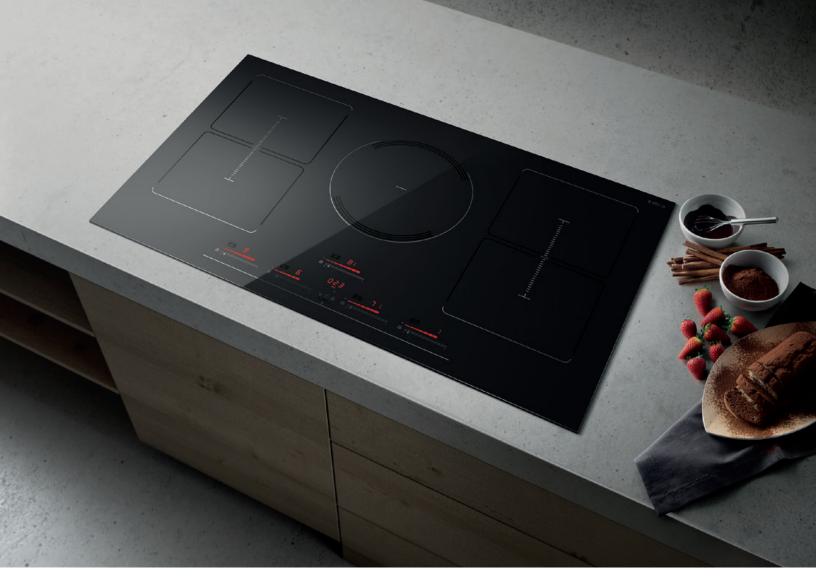

# GOLDEN Induction hobs

Golden 24"

Golden 30'

Golden 36"

A line of induction cooktops with contemporary designs that offer unique features, enhanced convenience and performance. Elica induction cooktops come equipped with stream technology, which is a wireless sensor system that connects the cooktop with Elica stream hoods, which stream and receive information from the cooktop about the type of cooking, and regulate their aspiration settings accordingly.

#### STREAM SERIES

## FEATURES Golden 36

| Size (in) & Type | 36"                                                                                                                                                            |
|------------------|----------------------------------------------------------------------------------------------------------------------------------------------------------------|
| Finish           | Black Glass                                                                                                                                                    |
| Controls         | Slider Touch Control 95+ Booster                                                                                                                               |
| Cooking Zones    | 4 (3.7 KW, 8x9" each) with Bridge Zones<br>1 (3.7 KW, 11 diameter)<br>1 (2.2 KW, 6 diameter)                                                                   |
| Electrical       | 220-240V – 60 Hz                                                                                                                                               |
| Features         | Touch Control, Power Booster, Residual Heat Indicator, Safe Activation & Child Lock Timer,<br>Cold Surface, 9 Power Level, Automatic Heat Up, Safety Shotdown. |