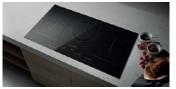

## FEATURES Golden 36

| Size (in) & Type | 36"                                                                                                                                                            |
|------------------|----------------------------------------------------------------------------------------------------------------------------------------------------------------|
| Finish           | Black Glass                                                                                                                                                    |
| Controls         | Slider Touch Control 95+ Booster                                                                                                                               |
| Cooking Zones    | 4 (3.7 KW, 8x9" each) with Bridge Zones<br>1 (3.7 KW, 11 diameter)<br>1 (2.2 KW, 6 diameter)                                                                   |
| Electrical       | 220-240V – 60 Hz                                                                                                                                               |
| Features         | Touch Control, Power Booster, Residual Heat Indicator, Safe Activation & Child Lock Timer,<br>Cold Surface, 9 Power Level, Automatic Heat Up, Safety Shotdown. |