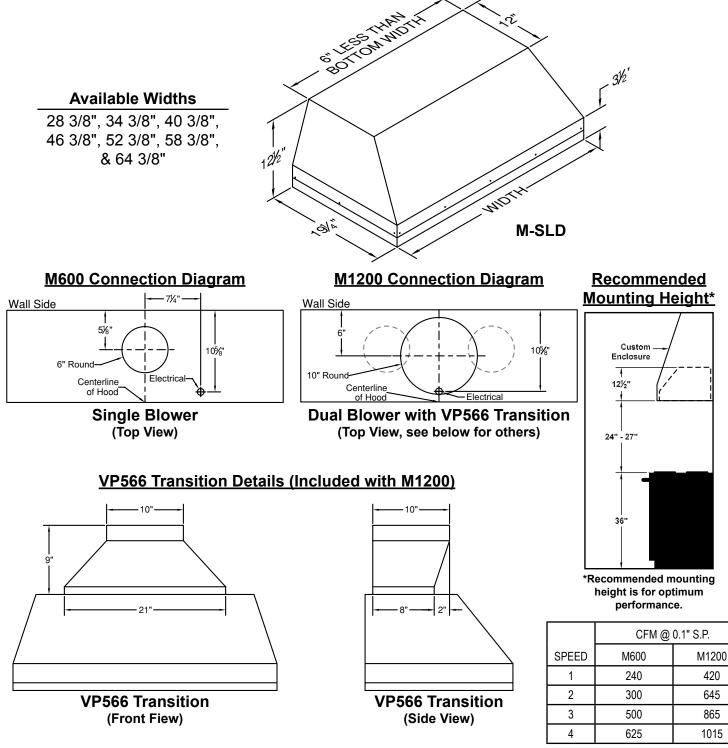

## Vent A Hood WALL MOUNT LINER INSERT SPECIFICATIONS

**M-SLD LINER** Equipped with halogen lighting. M600 and M1200 blowers are sold separately. Features a stainless steel fascia and baffle filters and a gunsmoke powder-coated canopy.

300 CFM limiting harness (WHM300) and 400 CFM limiting harness (WHM400) available (sold separately)

## **Electrical/Mechanical Specifications For Blower Units**

| Model       | Volts | Amps* | Hz | CFM<br>SP@0.0" | CFM<br>SP@0.1" | CFM<br>SP@0.25" | CFM<br>SP@0.5" | CFM<br>SP@0.75" | Minimum Round<br>Duct Size |
|-------------|-------|-------|----|----------------|----------------|-----------------|----------------|-----------------|----------------------------|
| M600 Single | 115   | 5.0   | 60 | 630            | 625            | 615             | 600            | 580             | 6" (28 in. <sup>2</sup> )  |
| M1200 Dual  | 115   | 10.0  | 60 | 1035           | 1015           | 1000            | 955            | 915             | 10" (79 in.²)              |

\* Add 0.5 amp for each halogen light. Hoods are available with halogen lights (2 lights: 30" - 41", 3 lights: 42" - 53", 4 lights: 54"-66"). SPECIFICATIONS SUBJECT TO CHANGE WITHOUT NOTICE Rev. 0815A