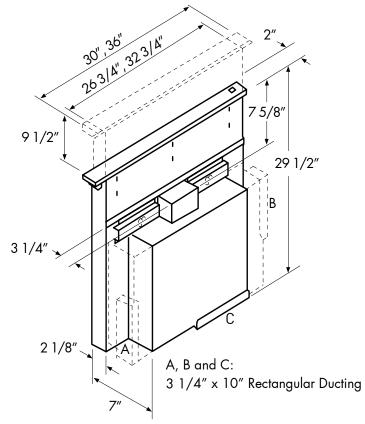

## DOWNDRAFT

| MODEL<br>Stainless Steel | DD1-E30AS                   | DD1-E36AS                   |
|--------------------------|-----------------------------|-----------------------------|
|                          |                             |                             |
| Size                     | 30"                         | 36"                         |
| Blower CFM (Max.)        | 500                         | 500                         |
| Sones                    | NA                          | NA                          |
| FEATURES                 |                             |                             |
| Controls                 | Control Knob                | Control Knob                |
| Speed Levels             | Variable                    | Variable                    |
| Auto On/Off*             | Yes                         | Yes                         |
| Automatic Heat Sensor**  | Yes                         | Yes                         |
| Filters                  | Decorative Mesh x2          | Decorative Mesh x2          |
| DUCT SPECIFICATIONS      |                             |                             |
| Internal Blower          | 3-1/4" x 10"                | 3-1/4" x 10"                |
| (Left, Right or Bottom)  |                             |                             |
| AC POWER                 | 120V, 60Hz at Max. 4A       | 120V, 60Hz at Max. 4A       |
| OPTIONAL ACCESSORIES     |                             |                             |
| Remote Up/Down Control   | DDA-0001                    | DDA-0001                    |
| Make-Up Air Kit          | MUA006A                     | MUA006A                     |
| HEIGHT ACCOMODATIONS     | Total Rise 9-1/2"           | Total Rise 9-1/2"           |
| WARRANTY                 | 2 years parts, 1 year labor | 2 years parts, 1 year labor |