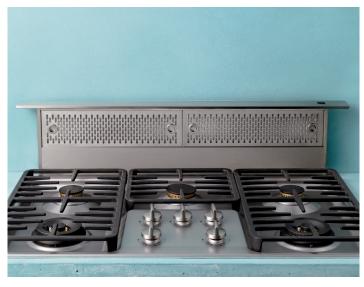

## SORRENTO

DOWNDRAFT

Ideal for small kitchens or for island settings where ceilings are too high for ducting, Sorrento rises to the occasion. The brushed stainless steel filter unit houses quiet, efficient centrifugal blowers. An automatic heat sensor adjusts blowers in high-heat conditions. The press of a button lets you conveniently raise and lower this hood