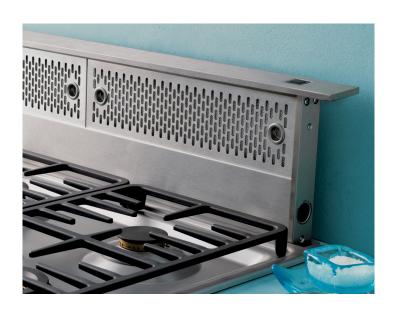

## SORRENTO

DOWNDRAFT

Ideal for small kitchens or for island settings where ceilings are too high for ducting, Sorrento rises to the occasion. The brushed stainless steel filter unit houses quiet, efficient centrifugal blowers. An automatic heat sensor adjusts blowers in high-heat conditions. The press of a button lets you conveniently raise and lower this hood