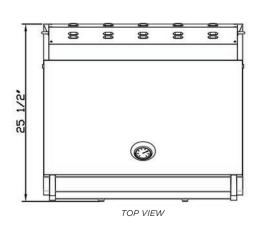

#### **Dimensions:**

- Cutout: (H) 10 1/4" X (W) 26 3/8" X (D) 20 1/2"
- Overall: (H) 23" X (W) 28" X (D) 25 1/2"

### **DIMENSIONAL RENDERINGS**

| Overall Product Dimensions |                  |         |                     |  |  |  |  |
|----------------------------|------------------|---------|---------------------|--|--|--|--|
| Model No.                  | Model No. Height |         | Depth               |  |  |  |  |
| C1C28                      | C1C28 23"        |         | 25 <sup>1</sup> /2" |  |  |  |  |
| CJAKTCC2                   | 11"              | 30 1/8" | 23"                 |  |  |  |  |