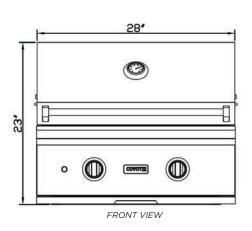

#### **Dimensions:**

- Cutout: (H) 10 1/4" X (W) 26 3/8" X (D) 20 1/2"
- Overall: (H) 23" X (W) 28" X (D) 25 1/2"

### **DIMENSIONAL RENDERINGS**

| Overall Product Dimensions |                  |         |                     |  |  |  |  |
|----------------------------|------------------|---------|---------------------|--|--|--|--|
| Model No.                  | Model No. Height |         | Depth               |  |  |  |  |
| C1C28                      | C1C28 23"        |         | 25 <sup>1</sup> /2" |  |  |  |  |
| CJAKTCC2                   | 11"              | 30 1/8" | 23"                 |  |  |  |  |