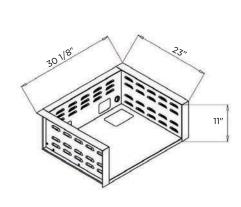

### **DIMENSIONAL RENDERINGS**

| Overall Product Dimensions |                  |         |                     |  |  |  |  |
|----------------------------|------------------|---------|---------------------|--|--|--|--|
| Model No.                  | Model No. Height |         | Depth               |  |  |  |  |
| C1C28                      | C1C28 23"        |         | 25 <sup>1</sup> /2" |  |  |  |  |
| CJAKTCC2                   | 11"              | 30 1/8" | 23"                 |  |  |  |  |

| Cutout Dimensions for Island |                     |         |         |  |  |  |  |
|------------------------------|---------------------|---------|---------|--|--|--|--|
| Model No.                    | Height              | Width   | Depth   |  |  |  |  |
| C1C28                        | 10 <sup>1</sup> /4" | 25"     | 20 1/2" |  |  |  |  |
| CJAKTCC2                     | 11"                 | 28 1/4" | 22 1/8" |  |  |  |  |

<sup>✓</sup> When using a Coyote insulated jacket, you will want to build your island to the jackets Cutout and Overall Dimensions listed above (detailed on 2nd page). Once the jacket is installed, the grill will rest on/inside the insulated jacket