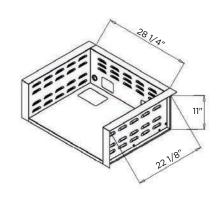

| Cutout Dimensions for Island |                     |         |         |  |  |  |  |
|------------------------------|---------------------|---------|---------|--|--|--|--|
| Model No.                    | Height              | Width   | Depth   |  |  |  |  |
| C1C28                        | 10 <sup>1</sup> /4" | 25"     | 20 1/2" |  |  |  |  |
| CJAKTCC2                     | 11"                 | 28 1/4" | 22 1/8" |  |  |  |  |

<sup>✓</sup> When using a Coyote insulated jacket, you will want to build your island to the jackets Cutout and Overall Dimensions listed above (detailed on 2nd page). Once the jacket is installed, the grill will rest on/inside the insulated jacket