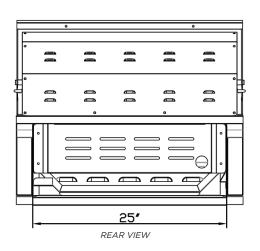

#### **Dimensions:**

- Cutout: (H) 10 1/4" X (W) 26 3/8" X (D) 20 1/2"
- Overall: (H) 23" X (W) 28" X (D) 25 1/2"

### **DIMENSIONAL RENDERINGS**

| Overall Product Dimensions |                  |         |                     |  |  |  |  |
|----------------------------|------------------|---------|---------------------|--|--|--|--|
| Model No.                  | Model No. Height |         | Depth               |  |  |  |  |
| C1C28                      | C1C28 23"        |         | 25 <sup>1</sup> /2" |  |  |  |  |
| CJAKTCC2                   | 11"              | 30 1/8" | 23"                 |  |  |  |  |

| Cutout Dimensions for Island |                     |         |         |  |  |  |  |
|------------------------------|---------------------|---------|---------|--|--|--|--|
| Model No.                    | Height              | Width   | Depth   |  |  |  |  |
| C1C28                        | 10 <sup>1</sup> /4" | 25"     | 20 1/2" |  |  |  |  |
| CJAKTCC2                     | 11"                 | 28 1/4" | 22 1/8" |  |  |  |  |