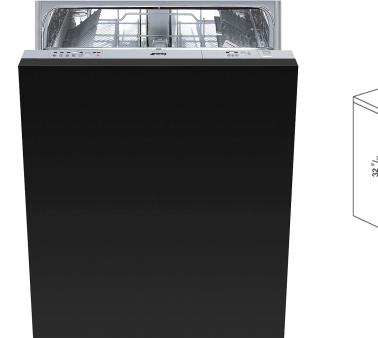

## Fully integrated 24" Dishwasher EAN13: 8017709237080

Hidden electronic control panel Accepts custom panel Self-balancing door Swash cycles including crystal washing, Extreme wash, Soak, Daily 1/2 load, Crystal, Normal USA Stainless steel tub and filter Concealed heating element Half-load Delay timer option:3-6-9 hours with automatic soak 5 temperatures: 100°F, 113°F, 122°F, 149°F, 158°F Salt and rinse aid refill indicators Orbital Wash System Water Leak Protection System Single "Aquastop" Water Protection System 13 place settings Gray baskets Upper Basket: With central fixed racks Height adjustement of the upper basket: On two levels, by extraction Largest loadable dish upper basket: 23,5 cm Lower Basket: With single foldable rack Lower basket with anti-drop inserts Largest loadable dish lower basket: 35 cm Cutlery basket: 13 place settings sliding Noise level: 49dB (A) Energy Star-rated Height leveling legs Voltage rating: 120V - 60Hz
Nominal power: 13Amps - 1800W Voltage 110-120V: Frequency 60Hz.