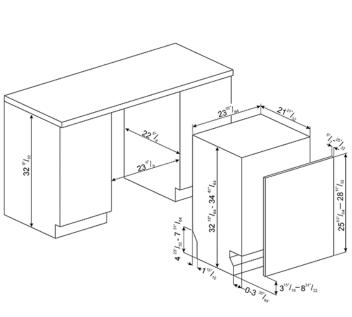

## Fully integrated 24" Dishwasher EAN13: 8017709237080

Hidden electronic control panel Accepts custom panel Self-balancing door Swash cycles including crystal washing, Extreme wash, Soak, Daily 1/2 load, Crystal, Normal USA Stainless steel tub and filter Concealed heating element Half-load Delay timer option:3-6-9 hours with automatic soak 5 temperatures: 100°F, 113°F, 122°F, 149°F, 158°F Salt and rinse aid refill indicators Orbital Wash System Water Leak Protection System Single "Aquastop" Water Protection System 13 place settings Gray baskets Upper Basket: With central fixed racks Height adjustement of the upper basket: On two levels, by extraction Largest loadable dish upper basket: 23,5 cm Lower Basket: With single foldable rack Lower basket with anti-drop inserts Largest loadable dish lower basket: 35 cm Cutlery basket: 13 place settings sliding Noise level: 49dB (A) Energy Star-rated Height leveling legs Voltage rating: 120V - 60Hz
Nominal power: 13Amps - 1800W Voltage 110-120V: Frequency 60Hz.