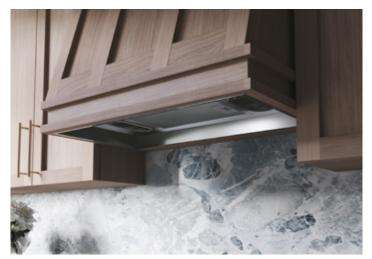

## TWISTER ES

INSERT

The Twister ES, certified ENERGY STAR® power pack was designed with cost efficiency in mind for a solution that blends in anywhere. Twister ES hides the ventilation you need beneath your custom, built-in canopy. An optional stainless steel liner extends the hood and protects your cabinetry. 290 CFM, 3-speeds, ENERGY STAR® approved. Includes energy-efficient, warm white fluorescent lighting.