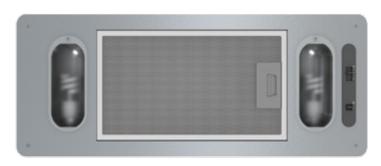

## INSERT

| MODEL                                      |                              |
|--------------------------------------------|------------------------------|
| Stainless Steel                            | AK8000AS-ES                  |
| Size                                       | 27" (27-9/16")               |
| Blower CFM (Min Max.)                      | 180 - 290                    |
| Sones (Min Max.)                           | 1.6 - 3.8                    |
| FEATURES                                   |                              |
| ENERGY STAR <sup>®</sup> Certified         | Yes                          |
| Controls                                   | Mechanical Slide             |
| Speed Levels                               | 3                            |
| Lighting                                   | Fluorescent, 13W x2          |
| Dual-Level Lighting                        | No                           |
| Filters                                    | Aluminum Mesh x1             |
| Recirculating Option                       | Yes                          |
| DUCT SPECIFICATIONS                        |                              |
| Vertical Internal Blower                   | 6" Round                     |
| Horizontal Internal Blower                 | ΝΑ                           |
| AC POWER                                   | 120V, 60Hz at Max. 1.2A      |
| OPTIONAL ACCESSORIES                       |                              |
| <b>30" Liner</b> (17-1/2" - 20-1/2" Depth) | AK0800AS                     |
| 36" Liner (17-1/2" - 20-1/2" Depth)        | AK0836AS                     |
| MOUNTING HEIGHT RANGE**                    | 24" - 34"                    |
| WARRANTY                                   | 10 years parts, 1 year labor |