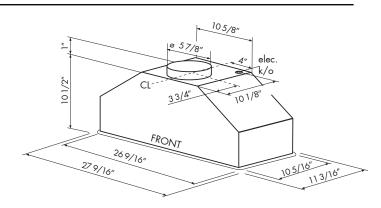

## INSERT

| MODEL                                      |                              |
|--------------------------------------------|------------------------------|
| Stainless Steel                            | AK8000AS-ES                  |
| Size                                       | 27" (27-9/16")               |
| Blower CFM (Min Max.)                      | 180 - 290                    |
| Sones (Min Max.)                           | 1.6 - 3.8                    |
| FEATURES                                   |                              |
| ENERGY STAR <sup>®</sup> Certified         | Yes                          |
| Controls                                   | Mechanical Slide             |
| Speed Levels                               | 3                            |
| Lighting                                   | Fluorescent, 13W x2          |
| Dual-Level Lighting                        | No                           |
| Filters                                    | Aluminum Mesh x1             |
| Recirculating Option                       | Yes                          |
| DUCT SPECIFICATIONS                        |                              |
| Vertical Internal Blower                   | 6" Round                     |
| Horizontal Internal Blower                 | ΝΑ                           |
| AC POWER                                   | 120V, 60Hz at Max. 1.2A      |
| OPTIONAL ACCESSORIES                       |                              |
| <b>30" Liner</b> (17-1/2" - 20-1/2" Depth) | AK0800AS                     |
| 36" Liner (17-1/2" - 20-1/2" Depth)        | AK0836AS                     |
| MOUNTING HEIGHT RANGE**                    | 24" - 34"                    |
| WARRANTY                                   | 10 years parts, 1 year labor |

\*Mounting height refers to distance between top of a 36" tall cooking surface and bottom of hood.