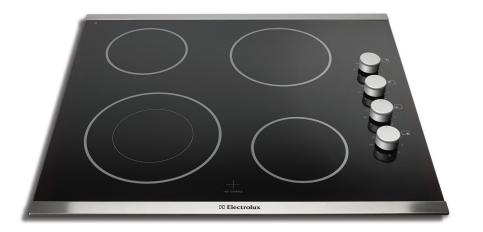

## 24" Electric Cooktop El24EC15KS

The Electrolux 24" electric cooktop delivers the flexibility to cook with any type or size of cookware. The stainless steel trim in contrast with the sleek cooking surface will make a bold statement on its own or installed above the Electrolux 24" wall oven.

#### Features

Black Ceramic Glass Smooth Top is elegant and easy to clean

Stainless Steel Trim Finish at the front and rear enhances the overall appearance

The Expandable Element provides flexibility in the size of cookware you can use

4 Cooking Zones that can accommodate multiple sized cookware

Rotary Controls allows the power and heat to be controlled easily

This cooktop can be installed stand alone or over an Electrolux wall oven to provide greater installation options. Refer to the cooktop installation instructions for details.

#### **Element Specifications**

1 x 5-8" - 750W/2200 watt Expandable Element

1 x 7" – 1800 watt Element

2 x 6" - 1200 watt Element