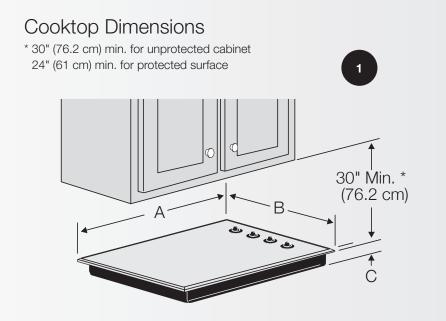

#### 1) Cooktop Dimensions

| MODEL     | EI24EC15KS    |
|-----------|---------------|
| A. LENGTH | 24 (61.0)     |
| B. WIDTH  | 21 3/8 (54.4) |
| C. DEPTH  | 2 5/8 (6.7)   |

All dimensions are in inches (cm).