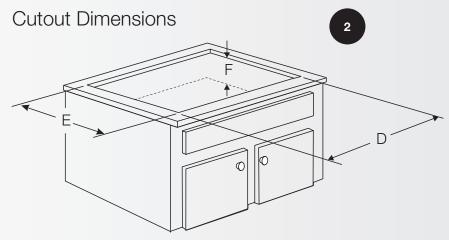

#### 2) Cutout Dimensions

| MODEL                        | El24EC15KS    |
|------------------------------|---------------|
| D. LENGTH<br><b>MIN.</b>     | 23 (58.5)     |
| D. LENGTH<br><b>MAX.</b>     | 23 1/4 (59.0) |
| E. WIDTH<br><b>MIN.</b>      | 20 1/4 (51.4) |
| E. WIDTH<br><b>MAX.</b>      | 20 1/2 (52.1) |
| F. DEPTH<br>BELOW<br>COOKTOP | 5 (12.7)      |