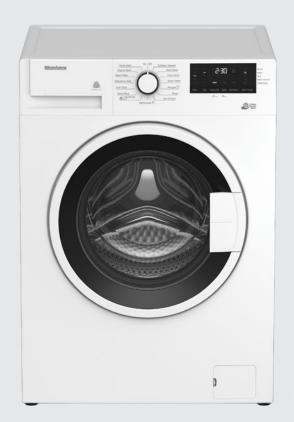

## 24" Compact Front Load Washing Machine

## WM72200W

## **FEATURES**

- Compact 24" washer, designed to save space
- Optimal Inverter Technology provides quiet, efficient, and durable performance
- Woolmark Apparel Care certified
- Tub Sanitize cycle, powered by steam, maintains a fresh interior for cleaner clothes
- Allergen cycle, powered by steam, reduces allergy triggers such as pet dander
- AntiCrease+ function uses steam to prevent wrinkles by tumbling clean clothes after cycle has finished
- Organic Wash cycle improves the performance of organic detergent
- Down Wear cycle easily cleans down jackets, vests, and comforters