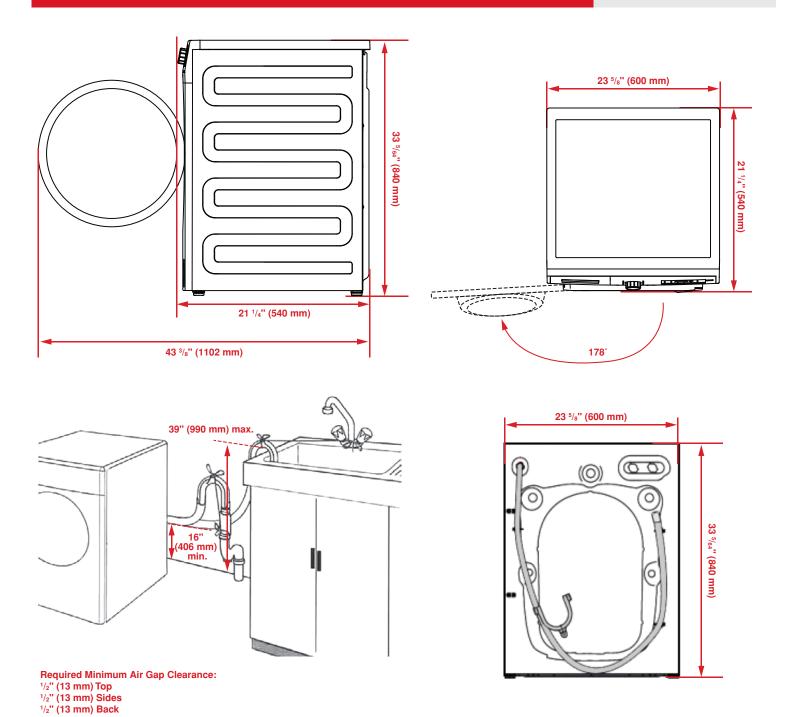

| GENERAL                           |                                                                                        |
|-----------------------------------|----------------------------------------------------------------------------------------|
| Capacity                          | 1.95 cu. ft.                                                                           |
| Washing Load Capacity             | 15.4 lbs. (7 kg)                                                                       |
| Style                             | Front Loading                                                                          |
| Maximum Spin Speed                | 1,200 RPM                                                                              |
| Variable Spin Speed               | Yes                                                                                    |
| Automatic Temp. Control           | Yes                                                                                    |
| Control                           | Digital Display                                                                        |
| Delay Time                        | 0–19 hours                                                                             |
| Remaining Time Indicator          | Yes                                                                                    |
| Drum Material                     | Stainless Steel                                                                        |
| Detergent                         | Liquid and Powder                                                                      |
| Automatic Water Adjustment System | Yes                                                                                    |
| Overflow Safety                   | Yes                                                                                    |
| Adjustable Leveling Legs          | 4                                                                                      |
|                                   | CTIONS                                                                                 |
| Heavy Soil                        | Yes                                                                                    |
| Soak                              | Yes                                                                                    |
| Extra Rinse                       | Yes                                                                                    |
| AntiCrease+                       | Yes                                                                                    |
| Child Lock                        | Yes                                                                                    |
|                                   | GRAMS                                                                                  |
| Number of Programs                | 15                                                                                     |
| Cotton / Normal                   | Yes                                                                                    |
| Perm Press                        | Yes                                                                                    |
| Heavy Duty                        | Yes                                                                                    |
| Mixed Fabric                      | Yes                                                                                    |
| Allergen                          | Yes                                                                                    |
| Rinse                             | Yes                                                                                    |
| Spin + Drain                      | Yes                                                                                    |
| Tub Sanitize                      | Yes                                                                                    |
| Hand Wash / Wool                  | Yes                                                                                    |
| Down Wear                         | Yes                                                                                    |
| CoolClean                         | Yes                                                                                    |
| Delicates / Dark                  | Yes                                                                                    |
| Sportswear                        | Yes                                                                                    |
| Organic Wash                      | Yes                                                                                    |
| Quick Wash                        | Yes                                                                                    |
| FINI                              | SHES                                                                                   |
| Unit White with Chrome Door       |                                                                                        |
| TECHNICA                          | L FEATURES                                                                             |
| Motor                             | Optimal Inverter                                                                       |
| Voltage / Frequency               | 120 V / 60 Hz                                                                          |
| Rated Current Amps                | 10 Amp                                                                                 |
| Pairs with                        | Dryer: DV17600W                                                                        |
| Plug                              | Into Wall Receptacle                                                                   |
|                                   | TAL STANDARDS                                                                          |
| ENERGY STAR® Qualified Yes        |                                                                                        |
| DIME                              | NSIONS                                                                                 |
| Dimensions (H x W x D)            | 33 5/64 x 23 5/8 x 21 1/4 in. (84 x 60 x 54 cm)                                        |
| Packed Dim. (H x W x D)           | 35 ½ <sub>32</sub> x 26 ¾ <sub>16</sub> x 24 ½ <sub>32</sub> in. (89 x 66.5 x 61.5 cm) |
| Product Weight                    | 156.5 lbs. (71 kg)                                                                     |
| Packed Weight                     | 163.1 lbs. (74 kg)                                                                     |
|                                   |                                                                                        |

NOTE TO THE INSTALLER: All height, width, and depth dimensions are shown in inches (as well as metric). Beko U.S., Inc. reserves the absolute and unrestricted right to change product materials and specifications, at any time, without notice. Please visit our website at www.BlombergAppliances.com or call 888.352.2356 to verify the latest specifications with final dimensional data and other details prior to installation and making a cutout. Applicable product limited warranty information may be found in accompanying product materials, or you may contact your account manager for further details. Proper installation is the responsibility of the installer. Product failure due to improper installation is not covered under the Limited Warranty.