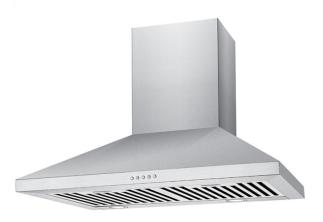

## MVW206

\*\* Available In 60 Cm (24"), 76 Cm (30"), 90 Cm (36") Widths

#### **Key Features**

- ✓ Durable premium stainless steel
- ✓ No visible brand marks on hood
- ✓ Soft touch electronic controls
- ✓ Powerful 500 cfm 3 speed blower
- ✓ Dishwasher safe baffle filters
- ✓ Bright LED lighting
- ✓ Convertible to ductless option
- √ 120V power cord included
- √ 6+Duct Transition included
- ✓ Shipped in high burst strength packaging