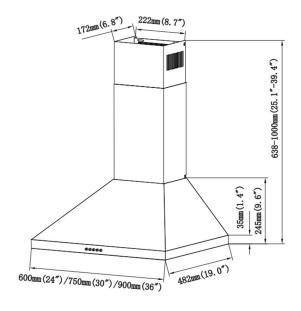

# Chambers

### WALL MOUNTED HOOD FANS

## MVW206

\*\* Available In 60 Cm (24"), 76 Cm (30"), 90 Cm (36") Widths





#### **Key Features**

- ✓ Durable premium stainless steel
- ✓ No visible brand marks on hood
- ✓ Soft touch electronic controls
- ✓ Powerful 500 cfm 3 speed blower
- ✓ Dishwasher safe baffle filters
- ✓ Bright LED lighting
- ✓ Convertible to ductless option
- √ 120V power cord included
- √ 6+Duct Transition included
- ✓ Shipped in high burst strength packaging

#### Warranty

- 5 year limited warranty \*\*
- Lifetime replacement filters and LED lights \*\*

#### **Optional Accessories**

- Recirculating Kit (CP120)
- 3 dBa noise reducer (JVA-NS1)
- Replacement baffle filter





J.A.K. NORTH AMERICA