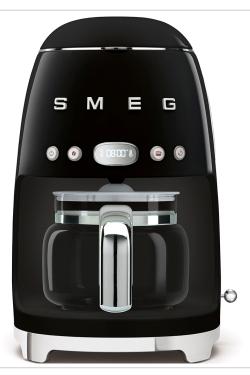

Drip filter coffee Machine Black **EAN13: 8017709263775** 

• Technical characteristics • Full metal painted housing and lid • 10 cups capacity • Digital LED Display and Clock • User-friendly control panel • Reusable coffee filter with handle, easy to use and clean 1.4 L water tank • Tank water level indicator • 10 cups capacity glass carafe, with handle and lid • Anti-slip feet • Power: 1050 W • Functions • On-off button • Aroma intensity Function: Light or Intense • 4 cups function • Auto start mode: automatic start at a given time • Clock / Timer lever • Keep Warm function: 20 minutes • Adjustable water hardness • Anti-drip system • Descaling alarm light indicator • Included accessories: • Measuring scoop for ground coffee. • General specifications • Dimensions: • LxWxH: 14 x 10 x 10 inches • HxLxW: 361x245x256 mm • Gift Box dim. LxWxH: 16.5x 11 x 12 inches • Carton Box dim. LxWxH: 17x 13 x 11.5 inches • Net weight 7.5 lb • Gross weight 13 lb • Electrical Specification • Rating 120 V • Frequency 60 Hz