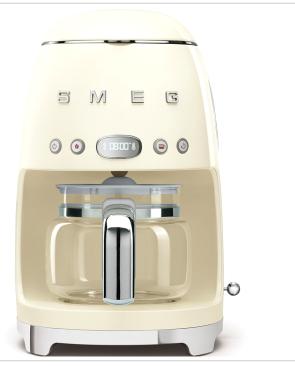

## DCF01CRUS

Drip filter coffee Machine Cream EAN13: 8017709263751

• Technical characteristics • Full metal painted housing and lid • 10 cups capacity • Digital LED Display and Clock • Userfriendly control panel • Reusable coffee filter with handle, easy to use and clean 1.4 L water tank • Tank water level indicator 10 cups capacity glass carafe, with handle and lid • Anti-slip feet • Power: 1050 W • Functions • On-off button • Aroma intensity Function: Light or Intense • 4 cups function • Auto start mode: automatic start at a given time • Clock / Timer lever Keep Warm function: 20 minutes • Adjustable water hardness • Anti-drip system • Descaling alarm light indicator • Included accessories: • Measuring scoop for ground coffee. • General specifications • Dimensions: • LxWxH: 14 x 10 x 10 inches HxLxW: 361x245x256 mm • Gift Box dim. LxWxH: 16.5x 11 x 12 inches • Carton Box dim. LxWxH: 17x 13 x 11.5 inches • Net weight 7.5 lb • Gross weight 13 lb • Electrical Specification • Rating 120 V • Frequency 60 Hz