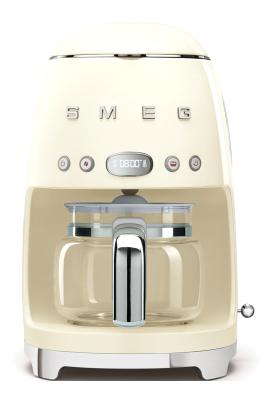

# DCF01CRUS New product

## 50's Retro style

Drip filter coffee Machine Cream

EAN13: 8017709263751 Technical characteristics

Full metal painted housing and lid

10 cups capacity

Digital LED Display and Clock

User-friendly control panel

Reusable coffee filter with handle, easy to use and clean 1.4 L water tank

Tank water level indicator

10 cups capacity glass carafe, with handle and lid

Anti-slip feet Power: 1050 W

Functions

On-off button

Aroma intensity Function: Light or Intense

4 cups function

Auto start mode: automatic start at a given time

Clock / Timer lever

Keep Warm function: 20 minutes

Adjustable water hardness

Anti-drip system

Descaling alarm light indicator