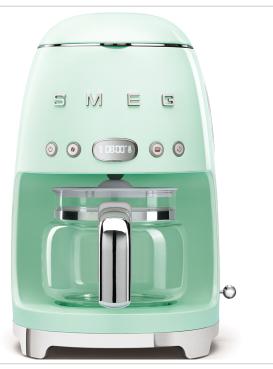

## **DCF01PGUS**

Drip filter coffee Machine Pastel green EAN13: 8017709263799

• Technical characteristics • Full metal painted housing and lid • 10 cups capacity • Digital LED Display and Clock • Userfriendly control panel • Reusable coffee filter with handle, easy to use and clean 1.4 L water tank • Tank water level indicator 10 cups capacity glass carafe, with handle and lid • Anti-slip feet • Power: 1050 W • Functions • On-off button • Aroma intensity Function: Light or Intense • 4 cups function • Auto start mode: automatic start at a given time • Clock / Timer lever Keep Warm function: 20 minutes • Adjustable water hardness • Anti-drip system • Descaling alarm light indicator • Included accessories: • Measuring scoop for ground coffee. • General specifications • Dimensions: • LxWxH: 14 x 10 x 10 inches HxLxW: 361x245x256 mm • Gift Box dim. LxWxH: 16.5x 11 x 12 inches • Carton Box dim. LxWxH: 17x 13 x 11.5 inches • Net weight 7.5 lb • Gross weight 13 lb • Electrical Specification • Rating 120 V • Frequency 60 Hz