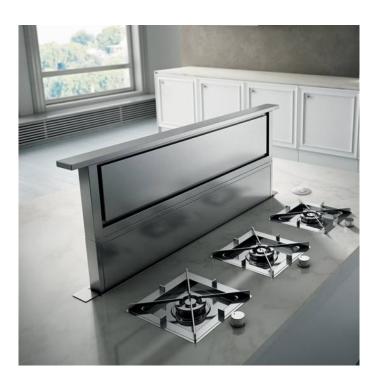

| Model                     | ERS630S1                                   |
|---------------------------|--------------------------------------------|
| Features                  |                                            |
| Controls                  | Electronic Rotating Disc (Built-in into    |
|                           | couunter)                                  |
| Blower Type               | 4-speed, 600 CFM                           |
| Blower Performance        | Speed 1, 205 CFM, 1.9 Sones                |
|                           | Speed 2, 350 CFM, 3.4 Sones                |
|                           | Speed 3, 510 CFM, 6.0 Sones                |
|                           | Speed 4, 600 CFM, 8.0 Sones                |
| Filter Type               | 14" Hight Downdraft   Perimeter Aspiration |
|                           | (with Mesh Filter)                         |
| Ducting                   | Ducted Installation Only                   |
| Duct transition           | 6" Round with Back Draft Damper (side)     |
| Exterior Appearence       |                                            |
| Stainless Steel grade     | 430                                        |
| Electrical Requirements   |                                            |
| Electrical requirements   | 120V-60 HZ / 410 Watt at 3.4 Amps          |
| Dimensions                |                                            |
| Dimensions                | 30" (W) x 2 1/2" (D) x 14" (H)             |
| Warranty                  |                                            |
| Complete 2 years warranty | Entire Appliance; In-Home; Parts & Labour  |