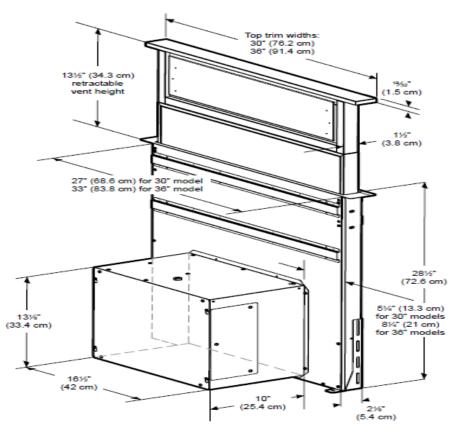

## Dimensions

## Installation 4 1/8" 28 5/8" 12 1/2" 3 7/8" TBD Floor to ceiling Height Floor to counter Top Height (standard) 36" Recommended Height between cooking 13 1/4 N/A surface and bottom of the hood 42 3/16" **Hood Height** TBD cabinet Height

| Model                     | ERS630S1                                   |
|---------------------------|--------------------------------------------|
| Features                  |                                            |
| Controls                  | Electronic Rotating Disc (Built-in into    |
|                           | couunter)                                  |
| Blower Type               | 4-speed, 600 CFM                           |
| Blower Performance        | Speed 1, 205 CFM, 1.9 Sones                |
|                           | Speed 2, 350 CFM, 3.4 Sones                |
|                           | Speed 3, 510 CFM, 6.0 Sones                |
|                           | Speed 4, 600 CFM, 8.0 Sones                |
| Filter Type               | 14" Hight Downdraft   Perimeter Aspiration |
|                           | (with Mesh Filter)                         |
| Ducting                   | Ducted Installation Only                   |
| Duct transition           | 6" Round with Back Draft Damper (side)     |
| Exterior Appearence       |                                            |
| Stainless Steel grade     | 430                                        |
| Electrical Requirements   |                                            |
| Electrical requirements   | 120V-60 HZ / 410 Watt at 3.4 Amps          |
| Dimensions                |                                            |
| Dimensions                | 30" (W) x 2 1/2" (D) x 14" (H)             |
| Warranty                  |                                            |
| Complete 2 years warranty | Entire Appliance; In-Home; Parts & Labour  |