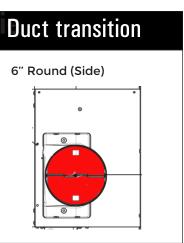

| Model                     | ERS630S1                                   |
|---------------------------|--------------------------------------------|
| Features                  |                                            |
| Controls                  | Electronic Rotating Disc (Built-in into    |
|                           | couunter)                                  |
| Blower Type               | 4-speed, 600 CFM                           |
| Blower Performance        | Speed 1, 205 CFM, 1.9 Sones                |
|                           | Speed 2, 350 CFM, 3.4 Sones                |
|                           | Speed 3, 510 CFM, 6.0 Sones                |
|                           | Speed 4, 600 CFM, 8.0 Sones                |
| Filter Type               | 14" Hight Downdraft   Perimeter Aspiration |
|                           | (with Mesh Filter)                         |
| Ducting                   | Ducted Installation Only                   |
| Duct transition           | 6" Round with Back Draft Damper (side)     |
| Exterior Appearence       |                                            |
| Stainless Steel grade     | 430                                        |
| Electrical Requirements   |                                            |
| Electrical requirements   | 120V-60 HZ / 410 Watt at 3.4 Amps          |
| Dimensions                |                                            |
| Dimensions                | 30" (W) x 2 1/2" (D) x 14" (H)             |
| Warranty                  |                                            |
| Complete 2 years warranty | Entire Appliance; In-Home; Parts & Labour  |