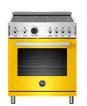

PROF304INSNET Nero glossy

PROF304INSBIT Bianco glossy

PROF304INSGIT Giallo glossy

PROF304INSART Arancio glossy

PROF304INSROT Rosso glossy