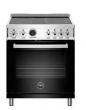

# PROFESSIONAL SERIES INDUCTION RANGE 30" 4 HEATING ZONES ELECTRIC SELF-CLEAN OVEN - STAINLESS STEEL FINISH COLOR OPTIONS BELOW

Counter-deep maintop for flush installation with kitchen countertops and cabinets

Maintop with 4 latest generation extra-large induction zones and bridging of right-side zones

4.6 cu.ft electric self-clean oven with dual diagonal convection fans for even baking and roasting on 7 shelf levels

Food temperature probe for accurate roasting and baking

8-pass electric broiler for broiling and grilling, with optional convection

Elegant digital gauge for precise control of oven temperature during pre-heating and baking with integrated controls for the temperature probe

Smooth-glide telescopic rack

Soft-close oven door with edge-to-edge tempered glass

| MAINTOP FEATURES         |                                                                                                                                                                          |
|--------------------------|--------------------------------------------------------------------------------------------------------------------------------------------------------------------------|
| Maintop                  | 4 induction heating zones                                                                                                                                                |
| Power                    | Front Left ø 5 ¾" 1400W (2200W booster)<br>Back Left ø 8 ¼" 2300W (3700W booster)<br>Front Right Bridge 2100W (3700W booster)<br>Back Right Bridge 2100W (3700W booster) |
| Bridge function          | Yes - Front Right + Back Right 7400W                                                                                                                                     |
| Knobs                    | Metal finish with ergonomic shape                                                                                                                                        |
| Included accessories     | 1" stainless steel island trim                                                                                                                                           |
| OVEN FEATURES            |                                                                                                                                                                          |
| Oven type                | Electric oven pyrolitic                                                                                                                                                  |
| Power rating             | Bake: Bottom 2100W Bake: Top 1400W Broiler: 3400W Convection: 2 x 1650W                                                                                                  |
| Oven volume              | 4.6 cu.ft                                                                                                                                                                |
| Convection               | Dual diagonal fans                                                                                                                                                       |
| Functions                | Warming/Proofing/Dehydrate - Bake<br>Convection - Convection Bake - Broil<br>Convection Broil - Pizza - Clean                                                            |
| Food probe               | YES                                                                                                                                                                      |
| Self clean               | YES pyrolytic                                                                                                                                                            |
| Oven door                | Tempered edge-to-edge triple glass                                                                                                                                       |
| Oven door hinges         | Soft-close                                                                                                                                                               |
| Included accessories     | 1 set of telescopic glides<br>2 wire shelves<br>Baking tray with grill trivet                                                                                            |
| TECHNICAL SPECIFICATIONS |                                                                                                                                                                          |
| Electrical supply        | 120/240V 60 Hz - 13000W<br>120/208V 60Hz - 11700W<br>40 Amp dedicated circuit                                                                                            |
| Power connection         | NEMA 14-50P plug with 59" cord                                                                                                                                           |
| Certification            | CSA                                                                                                                                                                      |
| Warranty                 | 2 years parts & labor                                                                                                                                                    |
| OPTIONAL ACCESSORIES     |                                                                                                                                                                          |
| TKP30X                   | Toe kick                                                                                                                                                                 |
| 901471                   | Set of telescopic glides for oven rack                                                                                                                                   |
| 901272                   | Bertazzoni white porcelain baking dish                                                                                                                                   |
| BGH30                    | 4" backguard                                                                                                                                                             |
|                          |                                                                                                                                                                          |