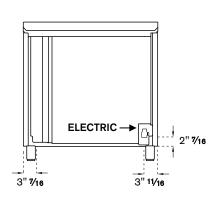

### **ELECTRICAL LINE**

A properly-grounded horizontally- mounted electrical receptacle should be installed no higher than 3" (7.6 cm) above the floor, no less than 2" (5 cm) and no more than 8" (20,3 cm) from the left side (facing product). Check all local code requirements.