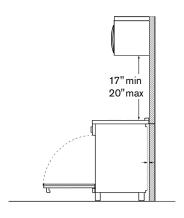

### **Ventilation Hood Clearance:**

Ventilation Hood Clearance: recommended height 25 ½" – 31 ½" above cooking surface.

**OTR:** recommended height 17" – 20" above cooking surface.