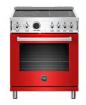

# PROFESSIONAL SERIES INDUCTION RANGE 30" 4 HEATING ZONES ELECTRIC SELF-CLEAN OVEN - STAINLESS STEEL FINISH COLOR OPTIONS BELOW

Counter-deep maintop for flush installation with kitchen countertops and cabinets

Maintop with 4 latest generation extra-large induction zones and bridging of right-side zones

4.6 cu.ft electric self-clean oven with dual diagonal convection fans for even baking and roasting on 7 shelf levels

Food temperature probe for accurate roasting and baking

8-pass electric broiler for broiling and grilling, with optional convection

Elegant digital gauge for precise control of oven temperature during pre-heating and baking with integrated controls for the temperature probe

Smooth-glide telescopic rack

Soft-close oven door with edge-to-edge tempered glass

| MAINTOP FEATURES         |                                                                                                                                                                          |
|--------------------------|--------------------------------------------------------------------------------------------------------------------------------------------------------------------------|
| Maintop                  | 4 induction heating zones                                                                                                                                                |
| Power                    | Front Left ø 5 ¾" 1400W (2200W booster)<br>Back Left ø 8 ¼" 2300W (3700W booster)<br>Front Right Bridge 2100W (3700W booster)<br>Back Right Bridge 2100W (3700W booster) |
| Bridge function          | Yes - Front Right + Back Right 7400W                                                                                                                                     |
| Knobs                    | Metal finish with ergonomic shape                                                                                                                                        |
| Included accessories     | 1" stainless steel island trim                                                                                                                                           |
| OVEN FEATURES            |                                                                                                                                                                          |
| Oven type                | Electric oven pyrolitic                                                                                                                                                  |
| Power rating             | Bake: Bottom 2100W Bake: Top 1400W Broiler: 3400W Convection: 2 x 1650W                                                                                                  |
| Oven volume              | 4.6 cu.ft                                                                                                                                                                |
| Convection               | Dual diagonal fans                                                                                                                                                       |
| Functions                | Warming/Proofing/Dehydrate - Bake<br>Convection - Convection Bake - Broil<br>Convection Broil - Pizza - Clean                                                            |
| Food probe               | YES                                                                                                                                                                      |
| Self clean               | YES pyrolytic                                                                                                                                                            |
| Oven door                | Tempered edge-to-edge triple glass                                                                                                                                       |
| Oven door hinges         | Soft-close                                                                                                                                                               |
| Included accessories     | 1 set of telescopic glides<br>2 wire shelves<br>Baking tray with grill trivet                                                                                            |
| TECHNICAL SPECIFICATIONS |                                                                                                                                                                          |
| Electrical supply        | 120/240V 60 Hz - 13000W<br>120/208V 60Hz - 11700W<br>40 Amp dedicated circuit                                                                                            |
| Power connection         | NEMA 14-50P plug with 59" cord                                                                                                                                           |
| Certification            | CSA                                                                                                                                                                      |
| Warranty                 | 2 years parts & labor                                                                                                                                                    |
| OPTIONAL ACCESSORIES     |                                                                                                                                                                          |
| TKP30X                   | Toe kick                                                                                                                                                                 |
| 901471                   | Set of telescopic glides for oven rack                                                                                                                                   |
| 901272                   | Bertazzoni white porcelain baking dish                                                                                                                                   |
| BGH30                    | 4" backguard                                                                                                                                                             |
|                          |                                                                                                                                                                          |

PROF304INSNET Nero glossy

PROF304INSBIT Bianco glossy

PROF304INSGIT Giallo glossy

PROF304INSART Arancio glossy

PROF304INSROT Rosso glossy