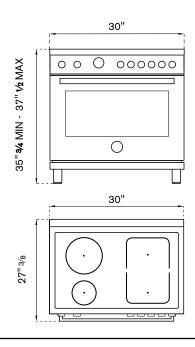

### **Side Clearance Requirements:**

6" min clearance from edge of maintop.

Overhead Cabinet:18" min height above countertop

13" max depth.

### **Ventilation Hood Clearance:**

Ventilation Hood Clearance: recommended height 25 ½" – 31 ½" above cooking surface.

**OTR:** recommended height 17" – 20" above cooking surface.