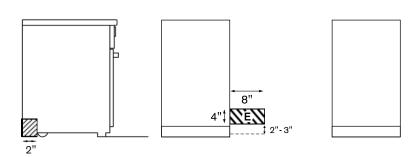

### **ELECTRICAL LINE**

A properly-grounded horizontally- mounted electrical receptacle should be installed no higher than 3" (7.6 cm) above the floor, no less than 2" (5 cm) and no more than 8" (20,3 cm) from the left side (facing product). Check all local code requirements.