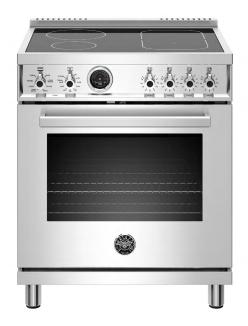

# PROFESSIONAL SERIES INDUCTION RANGE 30" 4 HEATING ZONES ELECTRIC SELF-CLEAN OVEN - STAINLESS STEEL FINISH COLOR OPTIONS BELOW

Counter-deep maintop for flush installation with kitchen countertops and cabinets

Maintop with 4 latest generation extra-large induction zones and bridging of right-side zones

4.6 cu.ft electric self-clean oven with dual diagonal convection fans for even baking and roasting on 7 shelf levels

Food temperature probe for accurate roasting and baking

8-pass electric broiler for broiling and grilling, with optional convection

Elegant digital gauge for precise control of oven temperature during pre-heating and baking with integrated controls for the temperature probe

Smooth-glide telescopic rack

Soft-close oven door with edge-to-edge tempered glass

| MAINTOP FEATURES         |                                                                                                                                                                          |
|--------------------------|--------------------------------------------------------------------------------------------------------------------------------------------------------------------------|
| Maintop                  | 4 induction heating zones                                                                                                                                                |
| Power                    | Front Left ø 5 ¾" 1400W (2200W booster)<br>Back Left ø 8 ¼" 2300W (3700W booster)<br>Front Right Bridge 2100W (3700W booster)<br>Back Right Bridge 2100W (3700W booster) |
| Bridge function          | Yes - Front Right + Back Right 7400W                                                                                                                                     |
| Knobs                    | Metal finish with ergonomic shape                                                                                                                                        |
| Included accessories     | 1" stainless steel island trim                                                                                                                                           |
| OVEN FEATURES            |                                                                                                                                                                          |
| Oven type                | Electric oven pyrolitic                                                                                                                                                  |
| Power rating             | Bake: Bottom 2100W Bake: Top 1400W Broiler: 3400W Convection: 2 x 1650W                                                                                                  |
| Oven volume              | 4.6 cu.ft                                                                                                                                                                |
| Convection               | Dual diagonal fans                                                                                                                                                       |
| Functions                | Warming/Proofing/Dehydrate - Bake<br>Convection - Convection Bake - Broil<br>Convection Broil - Pizza - Clean                                                            |
| Food probe               | YES                                                                                                                                                                      |
| Self clean               | YES pyrolytic                                                                                                                                                            |
| Oven door                | Tempered edge-to-edge triple glass                                                                                                                                       |
| Oven door hinges         | Soft-close                                                                                                                                                               |
| Included accessories     | 1 set of telescopic glides<br>2 wire shelves<br>Baking tray with grill trivet                                                                                            |
| TECHNICAL SPECIFICATIONS |                                                                                                                                                                          |
| Electrical supply        | 120/240V 60 Hz - 13000W<br>120/208V 60Hz - 11700W<br>40 Amp dedicated circuit                                                                                            |
| Power connection         | NEMA 14-50P plug with 59" cord                                                                                                                                           |
| Certification            | CSA                                                                                                                                                                      |
| Warranty                 | 2 years parts & labor                                                                                                                                                    |
| OPTIONAL ACCESSORIES     |                                                                                                                                                                          |
| TKP30X                   | Toe kick                                                                                                                                                                 |
| 901471                   | Set of telescopic glides for oven rack                                                                                                                                   |
| 901272                   | Bertazzoni white porcelain baking dish                                                                                                                                   |
| BGH30                    | 4" backguard                                                                                                                                                             |
|                          |                                                                                                                                                                          |

PROF304INSNET Nero glossy

PROF304INSBIT Bianco glossy

PROF304INSGIT Giallo glossy

PROF304INSART Arancio glossy

PROF304INSROT Rosso glossy