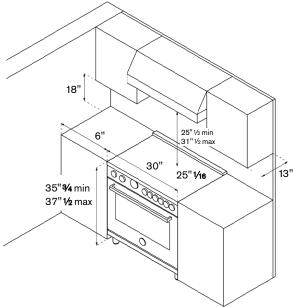

### **Side Clearance Requirements:**

6" min clearance from edge of maintop.

Overhead Cabinet:18" min height above countertop

13" max depth.

### **Ventilation Hood Clearance:**

Ventilation Hood Clearance: recommended height 25 ½" – 31 ½" above cooking surface.

**OTR:** recommended height 17" – 20" above cooking surface.