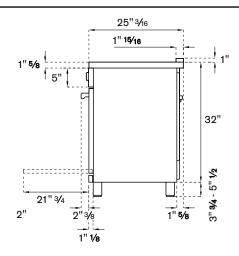

### **Side Clearance Requirements:**

6" min clearance from edge of maintop.

Overhead Cabinet:18" min height above countertop

13" max depth.

### **Ventilation Hood Clearance:**

Ventilation Hood Clearance: recommended height 25 ½" – 31 ½" above cooking surface.

**OTR:** recommended height 17" – 20" above cooking surface.

### **ELECTRICAL LINE**

A properly-grounded horizontally- mounted electrical receptacle should be installed no higher than 3" (7.6 cm) above the floor, no less than 2" (5 cm) and no more than 8" (20,3 cm) from the left side (facing product). Check all local code requirements.