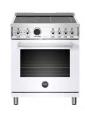

PROF304INSNET Nero glossy

PROF304INSBIT Bianco glossy

PROF304INSGIT Giallo glossy

PROF304INSART Arancio glossy

PROF304INSROT Rosso glossy