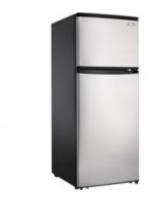

## **FEATURES**

- ▶ 11 cu. ft. (312 L) capacity refrigerator
- Environmentally friendly R600a refrigerant
- Frost free operation provides hassle free maintenance and improved food preservation
- 2 full width and 1 1/2 width wire shelves for maximum storage versatility
- 1 full width adjustable wire freezer shelf
- Integrated door shelving with tall bottle storage
- Vegetable crisper and cover
- Mechanical thermostat
- Interior light
- Scratch resistent worktop
- Integrated door handle
- Reversible door hinge

## **SPECIFICATIONS**

| Dimensions       |                                             |          |
|------------------|---------------------------------------------|----------|
|                  | 60.80 am                                    | 22.0275" |
| Product Width    | 60.80 cm                                    | 23.9375" |
| Product Depth    | 74.77 cm                                    | 29 7/16" |
| Product Height   | 151.29 cm                                   | 59 9/16" |
|                  |                                             |          |
| Shipping Details |                                             |          |
| Weight           | 0.00kg                                      | 0.00lb   |
|                  |                                             |          |
| Capacity         |                                             |          |
|                  | . 44 4                                      |          |
| Loading Capacity | <ul><li>11 cu. f</li><li>312 Lite</li></ul> |          |
|                  |                                             |          |
| UPC:             |                                             |          |
|                  |                                             |          |