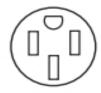

A 3-Pole, 4-Conductor Cord Kit with <u>NEMA Type 14-50R</u>, 50 Amperes dedicated circuit and marked for use with ranges is recommended by the manufacturer for Thor Kitchen Dual Fuel Ranges.

4-wire receptacle (14-50R)

HRD3088U and HRD3606U require a minimum of **30 Amperes** with 220 Volts;

HRD4803U requires a minimum of <u>40 Amperes</u> with 220 Volts. We recommend A 3-Pole, 4-Conductor Cord Kit with <u>NEMA</u> <u>Type 14-50R</u>.