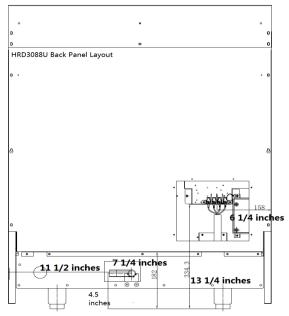

| Model Name                                                  | HRD3088U/CRD3001U/TKD3001U                                                            |
|-------------------------------------------------------------|---------------------------------------------------------------------------------------|
| Description                                                 | Thor Kitchen 30-inch Dual Fuel Range                                                  |
| Gas Pipe and Regulator                                      |                                                                                       |
| Distance from regulator (gas pipe) to the side of the range | 11.5"                                                                                 |
| Distance from regulator (gas pipe) to the ground            | 4.5"                                                                                  |
| Height from bottom of<br>the Back Panel to the<br>Ground    | 7.25"                                                                                 |
| The Depth of the<br>protective back panel                   | 3"                                                                                    |
| Size of the Gas Inlet                                       | 1/2"                                                                                  |
| Regulator's position                                        | At bottom right of the front oven, covered by the kick panel                          |
| Product Dimension                                           |                                                                                       |
| Height From the Ground to the Countertop                    | 35 <sup>1</sup> / <sub>2</sub> " - 36 <sup>1</sup> / <sub>2</sub> "                   |
| Product Dimension<br>(W*D*H)                                | 29 <sup>15</sup> / <sub>16</sub> " * 26" * 35 <sup>1</sup> / <sub>2</sub> "           |
| Required Cutout Size<br>(W*D*H)                             | 30" * 24" - 25" * 35 <sup>1</sup> / <sub>2</sub> " - 36 <sup>1</sup> / <sub>2</sub> " |
| Adjustable Range Leg                                        | 1"                                                                                    |
| Circuit Breaker                                             | 30A                                                                                   |
| Picture of the Range's Back                                 |                                                                                       |