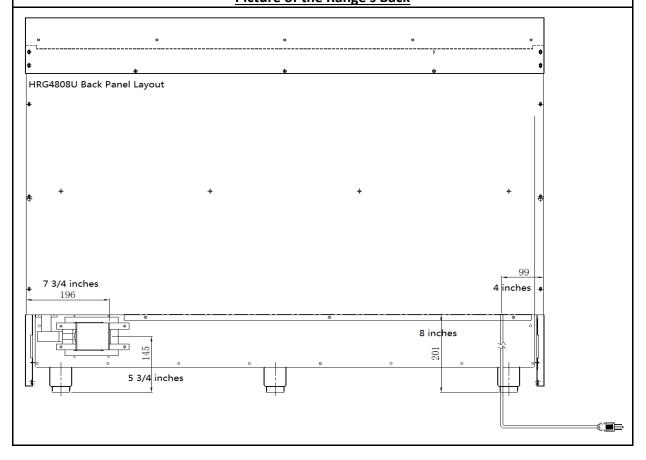

| HRG4808U/ HRG4808-BS                                                                  |                                                          |
|---------------------------------------------------------------------------------------|----------------------------------------------------------|
| Thor Kitchen 48-inch Gas Range                                                        |                                                          |
| Gas Pipe and Regulator                                                                |                                                          |
| 8.25"                                                                                 |                                                          |
|                                                                                       | 6"                                                       |
|                                                                                       |                                                          |
| 3"                                                                                    |                                                          |
|                                                                                       | 3/4" (only 48-inch gas range/ range top applies to 3/4") |
| At bottom left of the back of the range                                               |                                                          |
| Product Dimension                                                                     |                                                          |
| 35 <sup>1</sup> / <sub>2</sub> " - 36 <sup>1</sup> / <sub>2</sub> "                   |                                                          |
|                                                                                       | 7/ II + 2 CII + 2 - 1/ II                                |
| 47 <sup>7</sup> / <sub>8</sub> " * 26" * 35 <sup>1</sup> / <sub>2</sub> "             |                                                          |
| 48" * 24" - 25" * 35 <sup>1</sup> / <sub>2</sub> " - 36 <sup>1</sup> / <sub>2</sub> " |                                                          |
|                                                                                       | 1"                                                       |
| Picture of the Range's Back                                                           |                                                          |
|                                                                                       |                                                          |