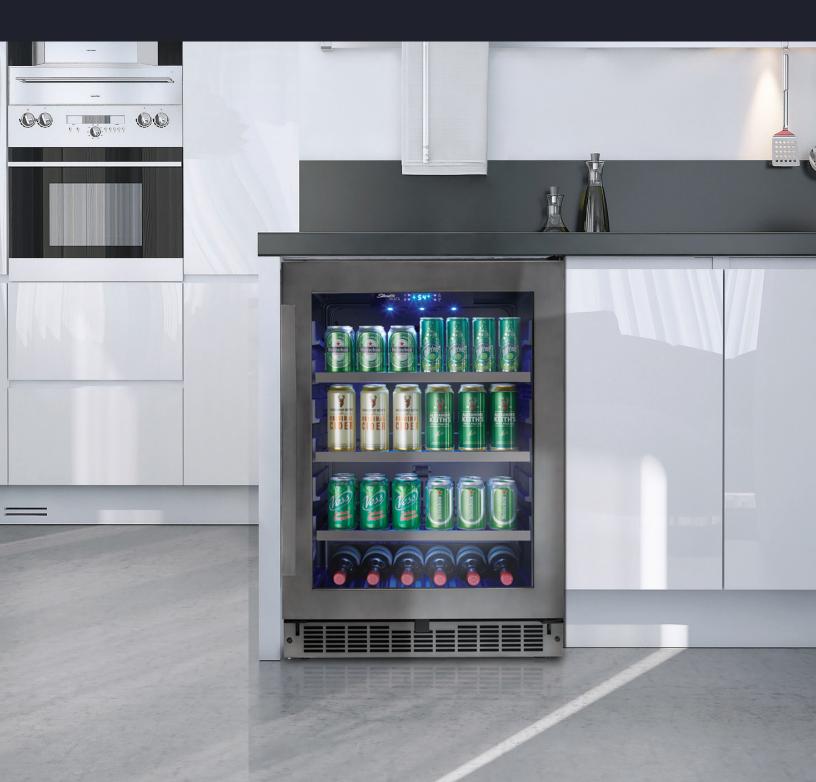

# Beverage Center

24" BUILT IN SINGLE ZONE

## product BENEFITS

- Contemporary black stainless steel door, handle and matching shelf trim and toe-kick
- 5.6 cu ft beverage center will store up to 138 beverage cans and 6 bottles of wine
- Energy efficient frost free, fan forced cooling, set the temperature range between 36F 64F
- Energy efficient blue LED display lights
- Digital controls with through the door display
- 3 adjustable shelves
- · Low-E glass helps protect the wine from harmful UV light
- Reversible door for left or right hand opening
- Quiet operation

# SSBC056D1B-S