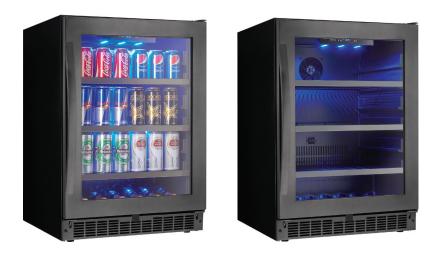

## product BENEFITS

- Contemporary black stainless steel door, handle and matching shelf trim and toe-kick
- 5.6 cu ft beverage center will store up to 138 beverage cans and 6 bottles of wine
- Energy efficient frost free, fan forced cooling, set the temperature range between 36F 64F
- Energy efficient blue LED display lights
- Digital controls with through the door display
- 3 adjustable shelves
- · Low-E glass helps protect the wine from harmful UV light
- Reversible door for left or right hand opening
- Quiet operation