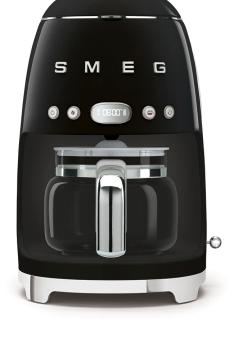

## DCF02BLUS New product

## 50's Retro style

Drip Coffee Machine, Black

EAN13: 8017709279981

Full-metal, painted housing and lid

10-cup capacity

Digital LED display and clock

User-friendly control panel

Reusable coffee filter with handle, easy to use and clean

6-cup water tank

Tank water level indicator

10-cup capacity glass carafe, with handle and lid

Anti-slip feet

On-off button

Aroma intensity function: Light or Intense

4-cup function

Auto-start mode: automatic start at a given time

Clock / Timer lever

Keep Warm function

Adjustable water hardness

Anti-drip system

Descaling alarm light indicator

Dimensions HxLxW:

17" x 13" x 11-1/2"

Net weight: 7.5 lbs