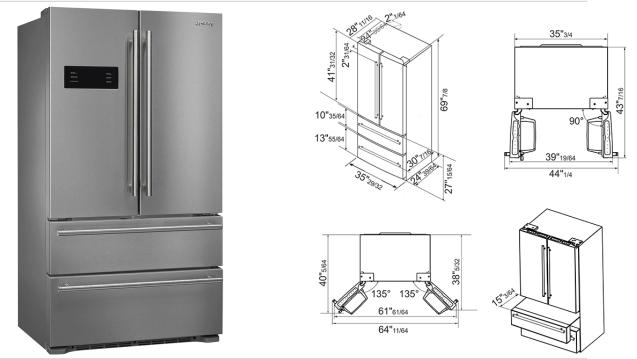

90 CM (Approx 36"), French Door Refrigerator/Freezer, 2 doors and 2 drawers, Stainless steel EAN13: 8017709255275

 Free Standing Standard hinge Counter Depth Fingerprint-proof stainless steel finish Display: LCD touch Display functions: Holiday, Fast Freezing, Fast Cooling, Multizone, Energy Efficiency Mode, Child Safety Lock, Door Open Alarm Adaptable compartment (freezer or refrigerator space) REFRIGERATOR COMPARTMENT FEATURES: Life Plus Zone 32° F 2 glass adjustable shelves 2 fruit and vegetables drawers Glass crisper cover LED refrigerator internal light REFRIGERATOR INNER DOOR: 2 door balconies with transparent cover 4 adjustable balconies 2 bottle balconies 1 egg tray FREEZER COMPARTMENT FEATURES: 2 drawers No frost OTHER FREEZER FEATURES: Automatic ice maker Ice tray shelfù PERFORMANCE/ENERGY LABEL: Annual energy consumption: 623 kWh Fresh food compartment net volume: 14.70 cu ft Freezer compartment net volume: 5.97 cu ft Frozen food compartment star rating: 4 Frost-free system Freezing capacity: 13 kg/h Noise level: 45 dB(A) ELECTRICAL CONNECTION: Electrical connection rating: 160 W Current: 2.7 Amp Voltage rating: 120V 60Hz