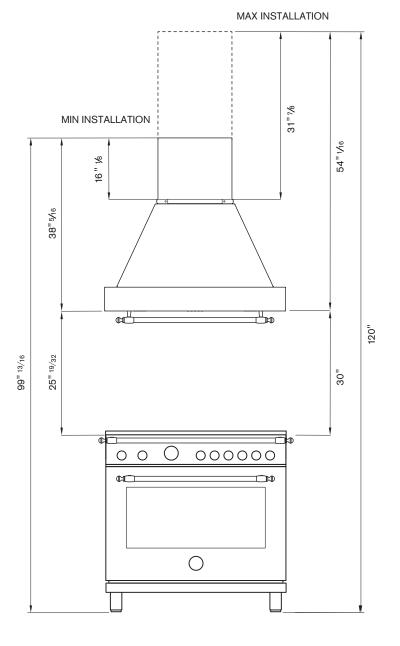

|
| Duct cover               | Installs up to 10' ceilings |
| Duct size                | 6" diameter                 |
| TECHNICAL SPECIFICATIONS |                             |
| Electrical supply        | 120V 60Hz - 400W<br>3.3 Amp |
| Power connection         | NEMA 5-15P plug             |
| Certification            | CSA                         |

| Nero matt           | KC36HERTNE |
|---------------------|------------|
| Stainless steel     | KC36HERTX  |
| Ivory gloss         | KC36HERTAV |
| REPLACEMENT PARTS   |            |
| Charcoal Filter Kit | 901395     |

2 years parts and labor



K36HERTX + KC36HERTX Stainless steel canopy



Warranty

K36HERTX + KC36HERTAV lvory gloss canopy

# K36HERTX + KC36HERTNE

HERITAGE SERIES 36" HOOD AND COLOR CANOPY NERO MATT FINISH







#### **Hood Clearance:**

recommended height 25" - 31" above cooking surface.

### REPLACEMENT PARTS

901395 Charcoal Filter Kit



Disclaimer: while every effort has been made to insure the accuracy of the information contained in this document, Fratelli Bertazzoni reserves the right to change any part of the information at any time without notice. For detailed installation specifications consult the installation manual. Fratelli Bertazzoni, Bertazzoni and the winged wheel brand icon are registered trademarks of Bertazzoni Spa.