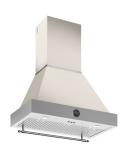

## HERITAGE SERIES 36" HOOD AND COLOR CANOPY NERO MATT FINISH - COLOR OPTIONS BELOW

Ideal ventilation solution for Bertazzoni Heritage Series ranges, with matching décor elements and finish

Each solution includes a functional hood and a decorative canopy available in each of the Heritage Series finishes – nero, avorio and stainless steel

600 CFM blower with 3 speed settings

European baffle filters

2 halogen lights

Heritage Series handle installed on the underside of the hood

| FEATURES                 |                             |
|--------------------------|-----------------------------|
| Size                     | 36"                         |
| Hood type                | Wall mount                  |
| Base unit finish         | Stainless steel             |
| Canopy unit finish       | Color                       |
| Motor                    | 1                           |
| Speed                    | 3                           |
| Hood control             | Electronic with buttons     |
| Lights                   | 2 halogen                   |
| Filters type             | Baffles stainless steel     |
| Max extraction power     | 600 CFM                     |
| Sound Level              | 59 dB(A)                    |
| Duct cover               | Installs up to 10' ceilings |
| Duct size                | 6" diameter                 |
| TECHNICAL SPECIFICATIONS |                             |
| Electrical supply        | 120V 60Hz - 400W<br>3.3 Amp |
| Power connection         | NEMA 5-15P plug             |
| Certification            | CSA                         |