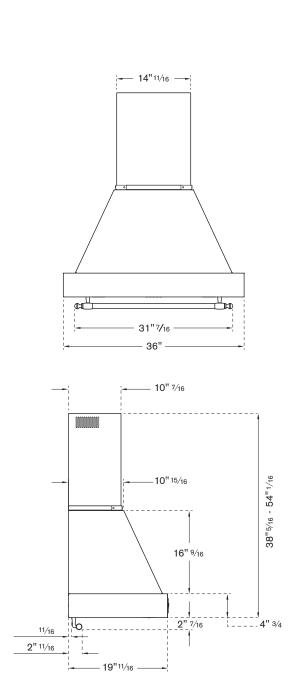

|
| Duct cover               | Installs up to 10' ceilings |
| Duct size                | 6" diameter                 |
| TECHNICAL SPECIFICATIONS |                             |
| Electrical supply        | 120V 60Hz - 400W<br>3.3 Amp |
| Power connection         | NEMA 5-15P plug             |
| Certification            | CSA                         |

| Nero matt           | KC36HERTNE |
|---------------------|------------|
| Stainless steel     | KC36HERTX  |
| Ivory gloss         | KC36HERTAV |
| REPLACEMENT PARTS   |            |
| Charcoal Filter Kit | 901395     |

2 years parts and labor



K36HERTX + KC36HERTX Stainless steel canopy



Warranty

K36HERTX + KC36HERTAV lvory gloss canopy

# K36HERTX + KC36HERTNE

HERITAGE SERIES 36" HOOD AND COLOR CANOPY NERO MATT FINISH







#### **Hood Clearance:**

recommended height 25" - 31" above cooking surface.

### REPLACEMENT PARTS

901395 Charcoal Filter Kit



Disclaimer: while every effort has been made to insure the accuracy of the information contained in this document, Fratelli Bertazzoni reserves the right to change any part of the information at any time without notice. For detailed installation specifications consult the installation manual. Fratelli Bertazzoni, Bertazzoni and the winged wheel brand icon are registered trademarks of Bertazzoni Spa.