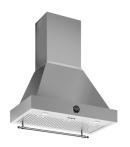

## HERITAGE SERIES 36" HOOD AND COLOR CANOPY NERO MATT FINISH - COLOR OPTIONS BELOW

Ideal ventilation solution for Bertazzoni Heritage Series ranges, with matching décor elements and finish

Each solution includes a functional hood and a decorative canopy available in each of the Heritage Series finishes – nero, avorio and stainless steel

600 CFM blower with 3 speed settings

European baffle filters

2 halogen lights

Heritage Series handle installed on the underside of the hood

| FEATURES                 |                             |
|--------------------------|-----------------------------|
| Size                     | 36"                         |
| Hood type                | Wall mount                  |
| Base unit finish         | Stainless steel             |
| Canopy unit finish       | Color                       |
| Motor                    | 1                           |
| Speed                    | 3                           |
| Hood control             | Electronic with buttons     |
| Lights                   | 2 halogen                   |
| Filters type             | Baffles stainless steel     |
| Max extraction power     | 600 CFM                     |
| Sound Level              | 59 dB(A)                    |
| Duct cover               | Installs up to 10' ceilings |
| Duct size                | 6" diameter                 |
| TECHNICAL SPECIFICATIONS |                             |
| Electrical supply        | 120V 60Hz - 400W<br>3.3 Amp |
| Power connection         | NEMA 5-15P plug             |
| Certification            | CSA                         |