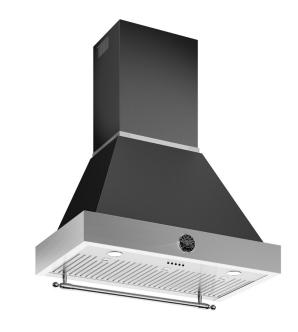

## HERITAGE SERIES 36" HOOD AND COLOR CANOPY NERO MATT FINISH - COLOR OPTIONS BELOW

Ideal ventilation solution for Bertazzoni Heritage Series ranges, with matching décor elements and finish

Each solution includes a functional hood and a decorative canopy available in each of the Heritage Series finishes – nero, avorio and stainless steel

600 CFM blower with 3 speed settings

European baffle filters

2 halogen lights

Heritage Series handle installed on the underside of the hood

| FEATURES                 |                             |
|--------------------------|-----------------------------|
| Size                     | 36"                         |
| Hood type                | Wall mount                  |
| Base unit finish         | Stainless steel             |
| Canopy unit finish       | Color                       |
| Motor                    | 1                           |
| Speed                    | 3                           |
| Hood control             | Electronic with buttons     |
| Lights                   | 2 halogen                   |
| Filters type             | Baffles stainless steel     |
| Max extraction power     | 600 CFM                     |
| Sound Level              | 59 dB(A)                    |
| Duct cover               | Installs up to 10' ceilings |
| Duct size                | 6" diameter                 |
| TECHNICAL SPECIFICATIONS |                             |
| Electrical supply        | 120V 60Hz - 400W<br>3.3 Amp |
| Power connection         | NEMA 5-15P plug             |
| Certification            | CSA                         |

# K36HERTX + KC36HERTNE

HERITAGE SERIES 36" HOOD AND COLOR CANOPY NERO MATT FINISH