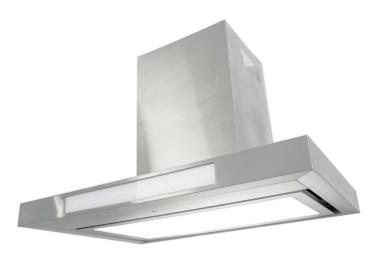

## **MVW102B**

\*\* Available in 75 cm (30"), 90 cm (36") Widths

Comes with grey control panel for a monochromatic look

#### **Key Features**

- ✓ Durable premium stainless steel
- ✓ No visible brand marks on hood
- ✓ Monochromatic control panel
- √ 'Invisible' Touch Sensitive Controls
- ✓ Powerful 600 cfm 3 speed blower
- ✓ Perimeter Venting conceals multi-layer filters
- ✓ Exclusive LED Full Panel Lighting
- ✓ Integrated Heat Sensor to auto-start hood
- ✓ Convertible to ductless option
- √ 120V power cord included
- √ 6" Duct Transition included
- ✓ Shipped in high burst strength packaging