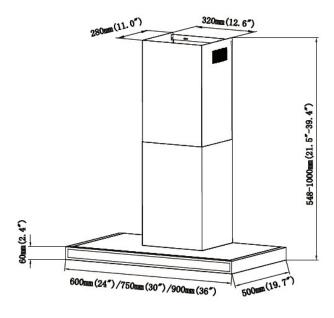

## **MVW102B**

\*\* Available in 75 cm (30"), 90 cm (36") Widths

Comes with grey control panel for a monochromatic look