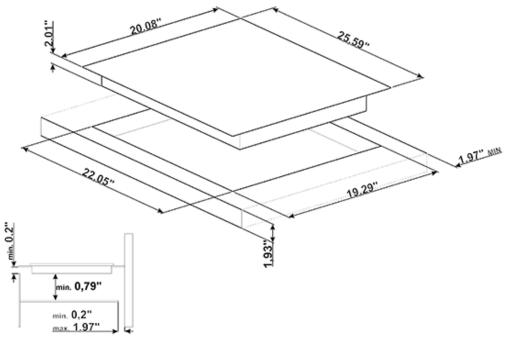

- Booster: 3.200W

Back-left: 1,800W - Ø 7 1/2" (180mm) - Booster: 2,500W

Front-left: 1,800W Ø 7 1/2" (180mm) - Booster: 2,500W

Bridge zone: 15 5/32" x 9 1/16" (385x230mm) Booster: 4,000W

Slider touch controls setting

1 bridge area: extended cooking zone (frontleft+back-left position)

9 power levels for each zone

Simmering function

Melting/low-temperature cooking function

Indication of the minimum pan diameter

Residual heat indicator for each zone

Protection against accidental start-up

Automatic safety cut-out

Individual timer for each zone

Child safety lock

Voltage rating: 208/240V - 60Hz

Connected load (nominal power): 6.8/7.2kW

Amps 208/240V: 33Amps

Electrical - single phase 3 or 4-wire cable required, 60 Hz, fused on both sides of line with ground



## SIMU524B