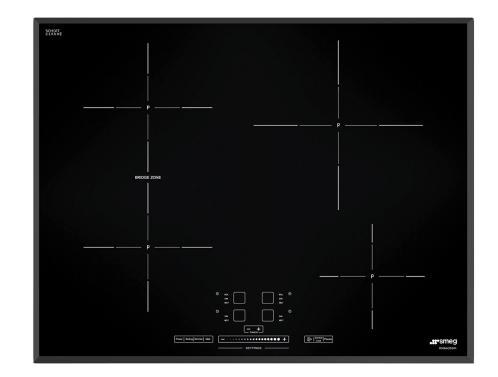

## SIMU524B

65 CM (approx. 26"), Induction cooktop, black, standard building type. For Canada only

**EAN13: 8017709207267**4 "full-power" cook zones

Front-right: 1,200W - Ø 5 7/10" (145mm) - Booster: 2,000W

Back-right: 2,300W - Ø 9 1/2" (240mm) - Booster: 3.200W

Back-left: 1,800W - Ø 7 1/2" (180mm) - Booster: 2,500W

Front-left: 1,800W Ø 7 1/2" (180mm) - Booster: 2,500W

Bridge zone: 15 5/32" x 9 1/16" (385x230mm) Booster: 4,000W

Slider touch controls setting

1 bridge area: extended cooking zone (frontleft+back-left position)

9 power levels for each zone

Simmering function

Melting/low-temperature cooking function

Indication of the minimum pan diameter

Residual heat indicator for each zone

Protection against accidental start-up

Automatic safety cut-out

Individual timer for each zone

Child safety lock

Voltage rating: 208/240V - 60Hz

Connected load (nominal power): 6.8/7.2kW