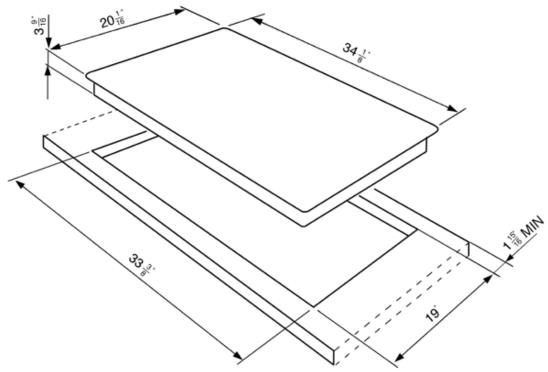

## classic

90CM (approx. 35") "Classic" Gas Cooktop Stainless Steel

EAN13: 8017709114282 Classic design 5 Gas burners:

Front right: 3,600 BTU burner Back right: 6,200 BTU rapid burner

Central: 13,700 BTU double inset super burner

Back left: 6,200 BTU rapid burner Front left: 6,200 BTU rapid burner AISI 304 Stainless Steel cooktop

Ultra low profile base (2/16")
Ergonomic side control knobs
Heavy duty cast iron grates

Full width grates Sealed burners