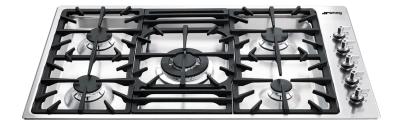

## classic

90CM (approx. 35") "Classic" Gas Cooktop Stainless Steel

EAN13: 8017709114282 Classic design 5 Gas burners:

Front right: 3,600 BTU burner Back right: 6,200 BTU rapid burner

Central: 13,700 BTU double inset super burner

Back left: 6,200 BTU rapid burner Front left: 6,200 BTU rapid burner AISI 304 Stainless Steel cooktop

Ultra low profile base (2/16")
Ergonomic side control knobs
Heavy duty cast iron grates

Full width grates Sealed burners

Automatic electronic ignition

Safety valves

LP Gas conversion kit included

Gas Inlet/Power supply location: Back right

Voltage rating: 120V / 60Hz / 0.1Amps