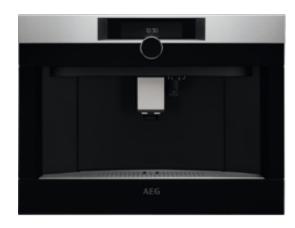

# KKK994500M Coffee Machine





### Italian espresso style coffee at home

Pre-programmed coffee including espresso, long and a mug coffee.



# Subtle blends. Intense espressos. Or anywhere between

From an espresso shot to a subtle blend, choose a coffee that suits. The quantity can be adjusted to measure out the precise amount, and the aroma selection allows for a range of coffee strengths, from mild to intense. This ensures that each cup can be



### The exact amount of milk for every coffee

Whether a silky latte macchiato or a foamy cappuccino, use the milk quantity function to get the ideal consistency in each coffee. Specify the exact amount of perfectly steamed milk for any cup. Ensuring the texture is just right, every time.

#### More Benefits:

- The patented thermal jug maintains the right texture of mi