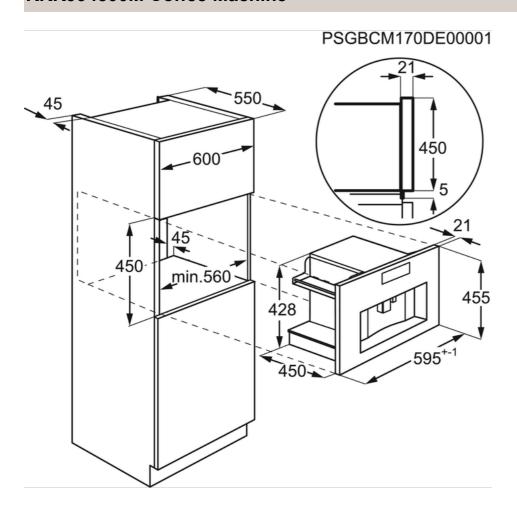

## **Technical Specs:**

- Water Tank Capacity: 2.5 •Grinder capacity gr: 400
- •Colour : Stainless Steel with antifingerprint coating
- •Dimensions : 450x560x550 •Voltage : 220-240
- •Required Fuse : No •Frequency : 50/60 •ProdPartCode : KR Partn