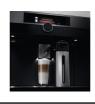

### The exact amount of milk for every coffee

Whether a silky latte macchiato or a foamy cappuccino, use the milk quantity function to get the ideal consistency in each coffee. Specify the exact amount of perfectly steamed milk for any cup. Ensuring the texture is just right, every time.