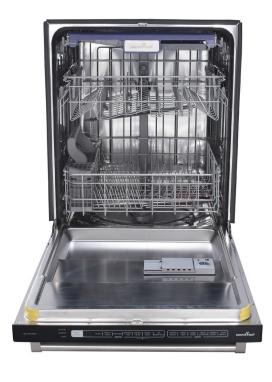

### **FEATURES**

**Delayed Start** (Pre-Programmed 1 - 24 hrs)

**Multiple Filter System** (Save water and energy with optimal performance)

Smart Wash System (Soil Sensor to help determine the cycle)

Four Spray Arms Detergent & Rinse Aid Dispenser

**Filter Type** 

Removable Utensil Basket