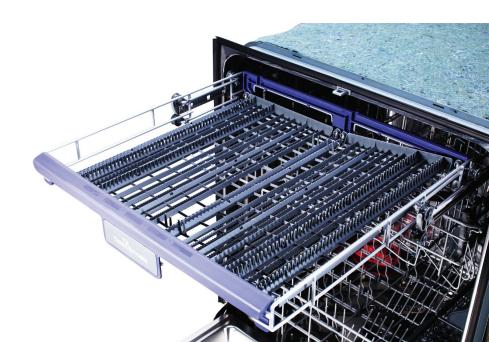

performance)

Smart Wash System (Soil Sensor to help determine the cycle)

Four Spray Arms Detergent & Rinse Aid Dispenser

**Filter Type** 

Removable Utensil Basket

#### **SPECIFICATION**

Size 24 inch Semi-built In Style

Noise Level 45db

**Load Capacity** 48PCS / 20GP **Product Dimension** (W x D x H) (in)  $24" \times 24 \%" \times 33 \%"$ 

Product Weight 91lb (41kg)
Power Supply 120volts, 60Hz

Rated Power Usage Wash motor 95W H eater 840W

**Power of Heating Element** 120V / 840W **Inlet Water Temperature Minimum** 120°F (49°C)

**Water Feed Pressure** 20 ~ 120 psi (138~ 828kPa)

System Outlet Hose Length 59"

Washing Performance 80 Plus Certified Water Consumption ≤ 13.31L (3.1gal)

**Warranty** 2 Year Limited Warranty

**Energy Saving Class At A++** 

**CSA Certificated**