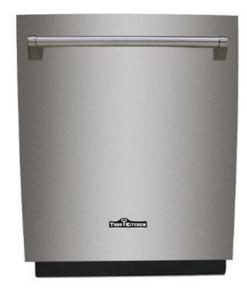

## **HDW2401SS**

### **DISHWASHER**

# 24" Pro Style Stainless Steel Dishwasher