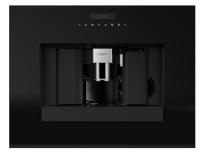

#### DISTINTO COFFEE MACHINE - BLACK GLASS

CODE ID

4

# 24" BUILT-IN COFFEE MACHINE

DISTINTO COFFEE MACHINE

|                                                                    | F7BC24B1                 |         |
|--------------------------------------------------------------------|--------------------------|---------|
| Туре                                                               | Coffee machine           |         |
| Finish                                                             | Black Glass              |         |
| PERFORMANCE                                                        |                          |         |
| Total no. of modes                                                 | 30                       |         |
| Automatic modes                                                    | Coffee, Steam, Hot water |         |
| Programming                                                        | Full touch electronic    |         |
| Energy efficiency                                                  | Α                        |         |
| Annual energy consume (kWh)                                        | 45                       |         |
| Water tank capacity                                                | 60 fl. oz                | 1,8 L   |
| Coffee container capacity                                          | 7 oz                     | 200 g   |
| Coffee grinder with 13 levels regulations                          | •                        |         |
| Cups of coffee nr.                                                 | 2                        |         |
| Coffee dispenser height regulation<br>3.14 - 3.93 in / 80 - 100 mm | •                        |         |
| Retractable dispenser<br>for steam and hot water                   | •                        |         |
| LED lighting                                                       | •                        |         |
| Filter                                                             | •                        |         |
| Automatic cleaning program                                         | •                        |         |
| Milk container 25 fl.oz                                            | •                        |         |
| Drip tray                                                          | •                        |         |
| Water tank refill warning light                                    | •                        |         |
| ELECTRICAL SPECIFICATION (120V, 60 HZ)                             |                          |         |
| Max rated power (W)                                                | 1350 W                   |         |
| Pump pressure (bar)                                                | 15                       |         |
| SIZE                                                               |                          |         |
| Overall dim - width                                                | 23" 1/2                  | (596mm) |
| Overall dim - height                                               | 17" 7/8                  | (454mm) |
| Overall dim - depth                                                | 16" 1/4                  | (412mm) |
| Cutout - width                                                     | 22" 1/21                 | (560mm) |
| Cutout - height (min)                                              | 17" 23/32                | (450mm) |
| Cutout - depth (min)                                               | 22" 1/21                 | (560mm) |
| INSTRUCTION FOR USE                                                |                          |         |
| Use & Care Manual / Installation Manual                            | EN, SP, FR               |         |