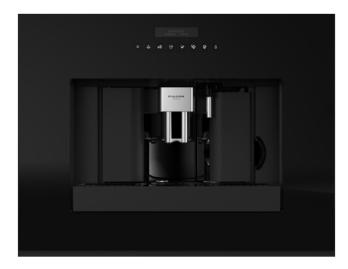

#### DISTINTO COFFEE MACHINE - BLACK GLASS

CODE ID

4

# 24" BUILT-IN COFFEE MACHINE

DISTINTO COFFEE MACHINE

|                                                                    | F7BC24B1                 |         |
|--------------------------------------------------------------------|--------------------------|---------|
| Туре                                                               | Coffee machine           |         |
| Finish                                                             | Black Glass              |         |
| PERFORMANCE                                                        |                          |         |
| Total no. of modes                                                 | 30                       |         |
| Automatic modes                                                    | Coffee, Steam, Hot water |         |
| Programming                                                        | Full touch electronic    |         |
| Energy efficiency                                                  | Α                        |         |
| Annual energy consume (kWh)                                        | 45                       |         |
| Water tank capacity                                                | 60 fl. oz                | 1,8 L   |
| Coffee container capacity                                          | 7 oz                     | 200 g   |
| Coffee grinder with 13 levels regulations                          | •                        |         |
| Cups of coffee nr.                                                 | 2                        |         |
| Coffee dispenser height regulation<br>3.14 - 3.93 in / 80 - 100 mm | •                        |         |
| Retractable dispenser<br>for steam and hot water                   | •                        |         |
| LED lighting                                                       | •                        |         |
| Filter                                                             | •                        |         |
| Automatic cleaning program                                         | •                        |         |
| Milk container 25 fl.oz                                            | •                        |         |
| Drip tray                                                          | •                        |         |
| Water tank refill warning light                                    | •                        |         |
| ELECTRICAL SPECIFICATION (120V, 60 HZ)                             |                          |         |
| Max rated power (W)                                                | 1350 W                   |         |
| Pump pressure (bar)                                                | 15                       |         |
| SIZE                                                               |                          |         |
| Overall dim - width                                                | 23" 1/2                  | (596mm) |
| Overall dim - height                                               | 17" 7/8                  | (454mm) |
| Overall dim - depth                                                | 16" 1/4                  | (412mm) |
| Cutout - width                                                     | 22" 1/21                 | (560mm) |
| Cutout - height (min)                                              | 17" 23/32                | (450mm) |
| Cutout - depth (min)                                               | 22" 1/21                 | (560mm) |
| INSTRUCTION FOR USE                                                |                          |         |
| Use & Care Manual / Installation Manual                            | EN, SP, FR               |         |