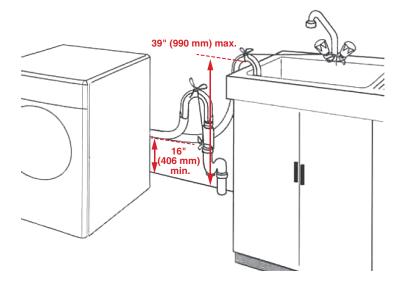

NOTE TO THE INSTALLER: All height, width, and depth dimensions are shown in inches (as well as metric). Beko U.S., Inc. reserves the absolute and unrestricted right to change product materials and specifications, at any time, without notice. Please visit our website at www.BlombergAppliances.com or call 888.352.2356 to verify the latest specifications with final dimensional data and other details prior to installation and making a cutout. Applicable product limited warranty information may be found in accompanying product materials, or you may contact your account manager for further details. Proper installation is the responsibility of the installer. Product failure due to improper installation is not covered under the Limited Warranty.