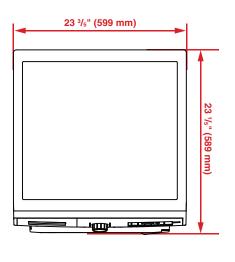

| GENERAL                                                |                                                                                     |
|--------------------------------------------------------|-------------------------------------------------------------------------------------|
| Capacity                                               | 1.96 cu. ft.                                                                        |
| Drying Capacity                                        | 11 lbs. (5 kg)                                                                      |
| Style                                                  | Front Loading                                                                       |
| Maximum Spin Speed                                     | 1,400 RPM                                                                           |
| Variable Spin Speed                                    | Yes                                                                                 |
| Automatic Temp. Control                                | Yes                                                                                 |
| Control                                                | Digital Display                                                                     |
| Delay Time                                             | 0–24 hours                                                                          |
| Remaining Time Indicator                               | Yes                                                                                 |
| Unbalanced Load Control                                | Yes                                                                                 |
| No Water Indicator                                     | Yes                                                                                 |
|                                                        | Yes                                                                                 |
| Overflow Safety                                        | 100                                                                                 |
| Drum Material                                          | Stainless Steel                                                                     |
| Detergent                                              | Liquid and Powder                                                                   |
| Automatic Water Adjustment System                      | Yes                                                                                 |
| Adjustable Leveling Legs                               | 4                                                                                   |
|                                                        | NCTIONS                                                                             |
| Heavy Soil                                             | Yes                                                                                 |
| Soak                                                   | Yes                                                                                 |
| Extra Rinse                                            | Yes                                                                                 |
| Drying                                                 | Yes                                                                                 |
| Child Lock                                             | Yes                                                                                 |
| PROGRAMS                                               |                                                                                     |
| Number of Programs                                     | 16                                                                                  |
| Cotton / Normal                                        | Yes                                                                                 |
| Perm Press                                             | Yes                                                                                 |
| Hand Wash / Wool                                       | Yes                                                                                 |
| Quick Wash 25                                          | Yes                                                                                 |
| Heavy Duty                                             | Yes                                                                                 |
| Delicates & Dark                                       | Yes                                                                                 |
| Rinse                                                  | Yes                                                                                 |
| Spin + Drain                                           | Yes                                                                                 |
| Tub Sanitize                                           | Yes                                                                                 |
| Jogging Wear                                           | Yes                                                                                 |
| Down Wear                                              | Yes                                                                                 |
| Cotton Dry                                             | Yes                                                                                 |
| Perm Press Dry                                         | Yes                                                                                 |
| Baby Sanitize Wash & Dry                               | Yes                                                                                 |
| Wash & Dry                                             | Yes                                                                                 |
| Wash & Wear                                            | Yes                                                                                 |
|                                                        | INISHES                                                                             |
| Unit                                                   | White with Chrome Door                                                              |
|                                                        | CAL FEATURES                                                                        |
| Voltage / Frequency                                    | 208–240 V / 60 Hz                                                                   |
| Rated Current Amps                                     | 10 Amp                                                                              |
| Plug                                                   | 4 Pin, 208–240 V                                                                    |
|                                                        | · · · · · · · · · · · · · · · · · · ·                                               |
| DIMENSIONS  22 1/ x 22 3/ x 22 1/ in /04 x 0 x 10 x 11 |                                                                                     |
| Dimensions (H x W x D)                                 | 33 ½ x 23 ½ in. (84 x 60 x 59 cm)                                                   |
| Packed Dim. (H x W x D)                                | 35 ½ <sub>2</sub> x 26 ¾ <sub>6</sub> x 24 ¾ <sub>2</sub> in. (89 x 66.5 x 61.5 cm) |
| Product Weight                                         | 152.1 lbs. (69 kg)                                                                  |
| Packed Weight                                          | 158.7 lbs. (72 kg)                                                                  |

NOTE TO THE INSTALLER: All height, width, and depth dimensions are shown in inches (as well as metric). Beko U.S., Inc. reserves the absolute and unrestricted right to change product materials and specifications, at any time, without notice. Please visit our website at www.BlombergAppliances.com or call 888.352.2356 to verify the latest specifications with final dimensional data and other details prior to installation and making a cutout. Applicable product limited warranty information may be found in accompanying product materials, or you may contact your account manager for further details. Proper installation is the responsibility of the installer. Product failure due to improper installation is not covered under the Limited Warranty.