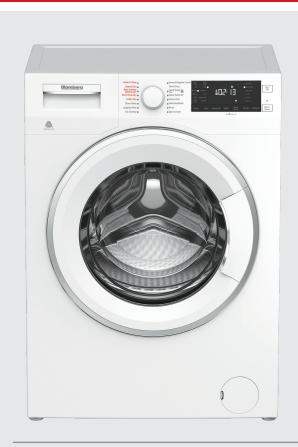

## 24" Freestanding Combo Washer Ventless Dryer

## WMD24400W

## **FEATURES**

- Ventless Drying Operation
- Water Cooled Operation
- Compact, 24" all-in-one washer and dryer combo saves space, is easy to use, and easy to install
- Optimal Inverter motor technology provides quiet, efficient, and durable performance
- Wash & Wear cycle launders five shirts within one hour
- Woolmark Apparel Care Certified
- Tub Sanitize cycle, powered by steam, maintains a fresh interior for cleaner clothes