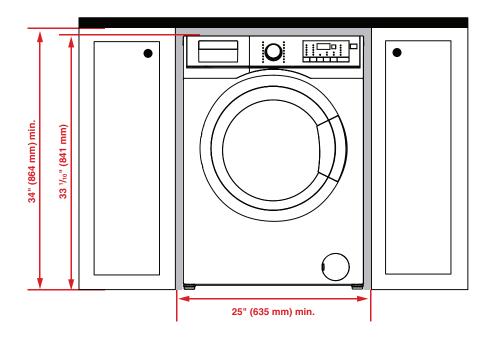

| GENERAL                                                |                                                                                     |
|--------------------------------------------------------|-------------------------------------------------------------------------------------|
| Capacity                                               | 1.96 cu. ft.                                                                        |
| Drying Capacity                                        | 11 lbs. (5 kg)                                                                      |
| Style                                                  | Front Loading                                                                       |
| Maximum Spin Speed                                     | 1,400 RPM                                                                           |
| Variable Spin Speed                                    | Yes                                                                                 |
| Automatic Temp. Control                                | Yes                                                                                 |
| Control                                                | Digital Display                                                                     |
| Delay Time                                             | 0–24 hours                                                                          |
| Remaining Time Indicator                               | Yes                                                                                 |
| Unbalanced Load Control                                | Yes                                                                                 |
| No Water Indicator                                     | Yes                                                                                 |
|                                                        | Yes                                                                                 |
| Overflow Safety                                        | 100                                                                                 |
| Drum Material                                          | Stainless Steel                                                                     |
| Detergent                                              | Liquid and Powder                                                                   |
| Automatic Water Adjustment System                      | Yes                                                                                 |
| Adjustable Leveling Legs                               | 4                                                                                   |
|                                                        | NCTIONS                                                                             |
| Heavy Soil                                             | Yes                                                                                 |
| Soak                                                   | Yes                                                                                 |
| Extra Rinse                                            | Yes                                                                                 |
| Drying                                                 | Yes                                                                                 |
| Child Lock                                             | Yes                                                                                 |
| PROGRAMS                                               |                                                                                     |
| Number of Programs                                     | 16                                                                                  |
| Cotton / Normal                                        | Yes                                                                                 |
| Perm Press                                             | Yes                                                                                 |
| Hand Wash / Wool                                       | Yes                                                                                 |
| Quick Wash 25                                          | Yes                                                                                 |
| Heavy Duty                                             | Yes                                                                                 |
| Delicates & Dark                                       | Yes                                                                                 |
| Rinse                                                  | Yes                                                                                 |
| Spin + Drain                                           | Yes                                                                                 |
| Tub Sanitize                                           | Yes                                                                                 |
| Jogging Wear                                           | Yes                                                                                 |
| Down Wear                                              | Yes                                                                                 |
| Cotton Dry                                             | Yes                                                                                 |
| Perm Press Dry                                         | Yes                                                                                 |
| Baby Sanitize Wash & Dry                               | Yes                                                                                 |
| Wash & Dry                                             | Yes                                                                                 |
| Wash & Wear                                            | Yes                                                                                 |
|                                                        | INISHES                                                                             |
| Unit                                                   | White with Chrome Door                                                              |
|                                                        | CAL FEATURES                                                                        |
| Voltage / Frequency                                    | 208–240 V / 60 Hz                                                                   |
| Rated Current Amps                                     | 10 Amp                                                                              |
| Plug                                                   | 4 Pin, 208–240 V                                                                    |
|                                                        | · · · · · · · · · · · · · · · · · · ·                                               |
| DIMENSIONS  22 1/ x 22 3/ x 22 1/ in /04 x 0 x 10 x 11 |                                                                                     |
| Dimensions (H x W x D)                                 | 33 ½ x 23 ½ in. (84 x 60 x 59 cm)                                                   |
| Packed Dim. (H x W x D)                                | 35 ½ <sub>2</sub> x 26 ¾ <sub>6</sub> x 24 ¾ <sub>2</sub> in. (89 x 66.5 x 61.5 cm) |
| Product Weight                                         | 152.1 lbs. (69 kg)                                                                  |
| Packed Weight                                          | 158.7 lbs. (72 kg)                                                                  |

NOTE TO THE INSTALLER: All height, width, and depth dimensions are shown in inches (as well as metric). Beko U.S., Inc. reserves the absolute and unrestricted right to change product materials and specifications, at any time, without notice. Please visit our website at www.BlombergAppliances.com or call 888.352.2356 to verify the latest specifications with final dimensional data and other details prior to installation and making a cutout. Applicable product limited warranty information may be found in accompanying product materials, or you may contact your account manager for further details. Proper installation is the responsibility of the installer. Product failure due to improper installation is not covered under the Limited Warranty.