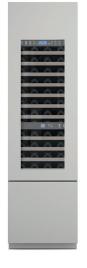

### WINE CELLAR

Cave Storage Compartment, Natural Wood Shelves, for 36 bottles Wine Celler Compartment, Natural Wood Shelves, for 18 bottles TriplePlay Refrigeration Total No Frost LED Lighting Brilliant white aluminium interior Fresh Zone Bottom Drawer Overlay Panel 4

## F7IBW2401-L

Rapid Deep Freezing

LED lighting

Noise Level 41 (dB)

Integrated Installation

Triple Panel Door

54 Bottles Capacity

# DISTINTO

24" BUILT-IN WINE CELLAR

| CODE ID                                    | ULEFT DOOR                            | F7IBW24O1-L<br>24" BUILT-IN WINE CELLAR | F7IBW24O1-R<br>24" BUILT-IN WINE CELLAR | RIGHT DOOR |
|--------------------------------------------|---------------------------------------|-----------------------------------------|-----------------------------------------|------------|
| Series and Finish                          | Series 700 - Distinto - Overlay Panel |                                         |                                         |            |
| PERFORMANCES/CAPACITY                      |                                       |                                         |                                         |            |
| Noise Level db                             | 41                                    |                                         |                                         |            |
| Riserva Compartment capacity (bottles)     | 36                                    |                                         |                                         |            |
| Wine Cellar Compartment capacity (bottles) | 18                                    |                                         |                                         |            |
| Fresh Zone Bottom-Drawer capacity (cbft)   | 2                                     |                                         |                                         |            |
| FEATURES                                   |                                       |                                         |                                         |            |
| Riserva storage compartment                |                                       |                                         |                                         |            |
| Natural wood shelves                       |                                       | 6                                       | 3                                       |            |
| Wine Cellar Compartment                    |                                       |                                         |                                         |            |
| Natural wood shelves                       |                                       | 3                                       | }                                       |            |
| Fresh Zone Bottom-Drawer                   |                                       |                                         |                                         |            |
| White Painted Drawers                      |                                       | 1                                       |                                         |            |
| Internal Drawers                           |                                       | 1                                       |                                         |            |
| LED lighting                               |                                       | •                                       | •                                       |            |
| Glass door                                 |                                       | •                                       | ,                                       |            |
| Equipment                                  |                                       |                                         |                                         |            |
| TriplePlay Refrigeration                   |                                       | •                                       | ,                                       |            |
| No Frost                                   |                                       | •                                       | •                                       |            |
| Fresh Zone                                 | •                                     |                                         |                                         |            |
| TruPivot hinges                            |                                       | •                                       | ,                                       |            |
| DIMENSIONS/WEIGHT                          |                                       |                                         |                                         |            |
| Width in                                   |                                       | 23 - 5/8"                               | 600 mm)                                 |            |
| Height in                                  |                                       | 83 - 1/2"                               | (2121 mm)                               |            |
| Depth without handle in                    |                                       | 24"                                     | (610 mm)                                |            |
| Minimum niche height in                    |                                       | 84"                                     | (2134 mm)                               |            |
| Door clearance in                          |                                       | 46"                                     | (1168 mm)                               |            |
| Door opening angle                         |                                       |                                         | 105°                                    |            |
| Net Weight                                 |                                       | 386 lbs                                 | (175 kg)                                |            |
| POWER / RATINGS (115 V, 60 HZ)             |                                       |                                         |                                         |            |
| Watts / Amps                               | 472W - 4.1A                           |                                         |                                         |            |
| Power Cable                                | Nema 5-15P                            |                                         |                                         |            |
| INSTRUCTIONS FOR USE                       |                                       |                                         |                                         |            |
| Use & Care Manual / Installation Manual    |                                       | English / Frer                          | nch / Spanish                           |            |