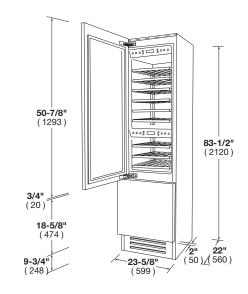

# DISTINTO

24" BUILT-IN WINE CELLAR

| CODE ID                                    | ULEFT DOOR                            | F7IBW24O1-L<br>24" BUILT-IN WINE CELLAR | F7IBW24O1-R<br>24" BUILT-IN WINE CELLAR | RIGHT DOOR |
|--------------------------------------------|---------------------------------------|-----------------------------------------|-----------------------------------------|------------|
| Series and Finish                          | Series 700 - Distinto - Overlay Panel |                                         |                                         |            |
| PERFORMANCES/CAPACITY                      |                                       |                                         |                                         |            |
| Noise Level db                             | 41                                    |                                         |                                         |            |
| Riserva Compartment capacity (bottles)     | 36                                    |                                         |                                         |            |
| Wine Cellar Compartment capacity (bottles) | 18                                    |                                         |                                         |            |
| Fresh Zone Bottom-Drawer capacity (cbft)   | 2                                     |                                         |                                         |            |
| FEATURES                                   |                                       |                                         |                                         |            |
| Riserva storage compartment                |                                       |                                         |                                         |            |
| Natural wood shelves                       |                                       | 6                                       | 3                                       |            |
| Wine Cellar Compartment                    |                                       |                                         |                                         |            |
| Natural wood shelves                       |                                       | 3                                       | }                                       |            |
| Fresh Zone Bottom-Drawer                   |                                       |                                         |                                         |            |
| White Painted Drawers                      |                                       | 1                                       |                                         |            |
| Internal Drawers                           |                                       | 1                                       |                                         |            |
| LED lighting                               |                                       | •                                       | •                                       |            |
| Glass door                                 |                                       | •                                       | ,                                       |            |
| Equipment                                  |                                       |                                         |                                         |            |
| TriplePlay Refrigeration                   |                                       | •                                       | ,                                       |            |
| No Frost                                   |                                       | •                                       | •                                       |            |
| Fresh Zone                                 | •                                     |                                         |                                         |            |
| TruPivot hinges                            |                                       | •                                       | ,                                       |            |
| DIMENSIONS/WEIGHT                          |                                       |                                         |                                         |            |
| Width in                                   |                                       | 23 - 5/8"                               | 600 mm)                                 |            |
| Height in                                  |                                       | 83 - 1/2"                               | (2121 mm)                               |            |
| Depth without handle in                    |                                       | 24"                                     | (610 mm)                                |            |
| Minimum niche height in                    |                                       | 84"                                     | (2134 mm)                               |            |
| Door clearance in                          |                                       | 46"                                     | (1168 mm)                               |            |
| Door opening angle                         |                                       |                                         | 105°                                    |            |
| Net Weight                                 |                                       | 386 lbs                                 | (175 kg)                                |            |
| POWER / RATINGS (115 V, 60 HZ)             |                                       |                                         |                                         |            |
| Watts / Amps                               | 472W - 4.1A                           |                                         |                                         |            |
| Power Cable                                | Nema 5-15P                            |                                         |                                         |            |
| INSTRUCTIONS FOR USE                       |                                       |                                         |                                         |            |
| Use & Care Manual / Installation Manual    |                                       | English / Frer                          | nch / Spanish                           |            |