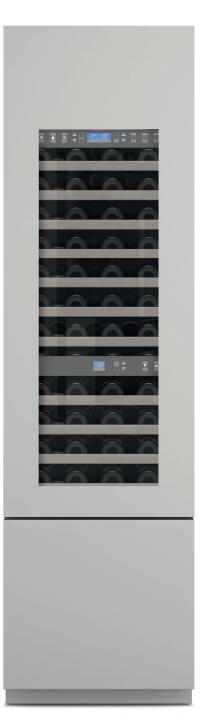

### WINE CELLAR

Cave Storage Compartment, Natural Wood Shelves, for 36 bottles Wine Celler Compartment, Natural Wood Shelves, for 18 bottles TriplePlay Refrigeration Total No Frost LED Lighting Brilliant white aluminium interior Fresh Zone Bottom Drawer Overlay Panel 4

## F7IBW2401-L

Rapid Deep Freezing

LED lighting

Noise Level 41 (dB)

Integrated Installation

Triple Panel Door

54 Bottles Capacity

# DISTINTO

24" BUILT-IN WINE CELLAR

| CODE ID                                    | ULEFT DOOR                            | F7IBW24O1-L<br>24" BUILT-IN WINE CELLAR | F7IBW24O1-R<br>24" BUILT-IN WINE CELLAR | RIGHT DOOR |
|--------------------------------------------|---------------------------------------|-----------------------------------------|-----------------------------------------|------------|
| Series and Finish                          | Series 700 - Distinto - Overlay Panel |                                         |                                         |            |
| PERFORMANCES/CAPACITY                      |                                       |                                         |                                         |            |
| Noise Level db                             | 41                                    |                                         |                                         |            |
| Riserva Compartment capacity (bottles)     | 36                                    |                                         |                                         |            |
| Wine Cellar Compartment capacity (bottles) | 18                                    |                                         |                                         |            |
| Fresh Zone Bottom-Drawer capacity (cbft)   | 2                                     |                                         |                                         |            |
| FEATURES                                   |                                       |                                         |                                         |            |
| Riserva storage compartment                |                                       |                                         |                                         |            |
| Natural wood shelves                       |                                       | 6                                       | 3                                       |            |
| Wine Cellar Compartment                    |                                       |                                         |                                         |            |
| Natural wood shelves                       |                                       | 3                                       | }                                       |            |
| Fresh Zone Bottom-Drawer                   |                                       |                                         |                                         |            |
| White Painted Drawers                      |                                       | 1                                       |                                         |            |
| Internal Drawers                           |                                       | 1                                       |                                         |            |
| LED lighting                               |                                       | •                                       | •                                       |            |
| Glass door                                 |                                       | •                                       | ,                                       |            |
| Equipment                                  |                                       |                                         |                                         |            |
| TriplePlay Refrigeration                   |                                       | •                                       | ,                                       |            |
| No Frost                                   |                                       | •                                       | •                                       |            |
| Fresh Zone                                 | •                                     |                                         |                                         |            |
| TruPivot hinges                            |                                       | •                                       | ,                                       |            |
| DIMENSIONS/WEIGHT                          |                                       |                                         |                                         |            |
| Width in                                   |                                       | 23 - 5/8"                               | 600 mm)                                 |            |
| Height in                                  |                                       | 83 - 1/2"                               | (2121 mm)                               |            |
| Depth without handle in                    |                                       | 24"                                     | (610 mm)                                |            |
| Minimum niche height in                    |                                       | 84"                                     | (2134 mm)                               |            |
| Door clearance in                          |                                       | 46"                                     | (1168 mm)                               |            |
| Door opening angle                         |                                       |                                         | 105°                                    |            |
| Net Weight                                 |                                       | 386 lbs                                 | (175 kg)                                |            |
| POWER / RATINGS (115 V, 60 HZ)             |                                       |                                         |                                         |            |
| Watts / Amps                               | 472W - 4.1A                           |                                         |                                         |            |
| Power Cable                                | Nema 5-15P                            |                                         |                                         |            |
| INSTRUCTIONS FOR USE                       |                                       |                                         |                                         |            |
| Use & Care Manual / Installation Manual    |                                       | English / Frer                          | nch / Spanish                           |            |