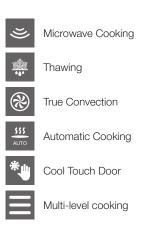

#### OVEN

3 in 1 Oven: Microwave, Convection, and Combi Stainless Interior with broiler Quick Access Menu Single Keyboard Automatic Programs 240 Volt Connection

#### PERFORMANCE

10 Combined Functions Automatic Cooking Pre-selected and customizable recipes (weight, temperature, cooking time) Microwave mode (6 levels) Fan assisted mode Combined Cooking mode Microwave and Grill mode Defrosting by time and weight