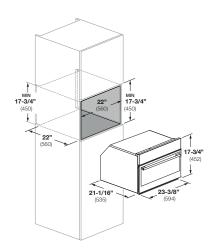

## DISTINTO

24" COMBI SPEED OVEN

| CODE ID                                         | 24" COMBI STEAM OVEN<br>F7DSPD24S1    |                      |
|-------------------------------------------------|---------------------------------------|----------------------|
| Туре                                            | Microwave - Speed Oven                |                      |
| Finish                                          | Stainless steel                       |                      |
| Temperature Regulation                          | Electronic                            |                      |
| FUNCTIONS                                       |                                       |                      |
| Microwave                                       | •                                     |                      |
| Convection roast                                | •                                     |                      |
| Convection broil                                | •                                     |                      |
| Broil                                           | •                                     |                      |
| Recipes                                         | •                                     |                      |
| Oven Lights                                     | •                                     |                      |
| CONTROL PANEL                                   |                                       |                      |
| Control type                                    | Dual Full Touch Keyboard - Electronic |                      |
| Display                                         | TFT 3.5"                              |                      |
| Menu Recipes                                    | •                                     |                      |
| Language                                        | 4                                     |                      |
| SPECIAL FEATURES                                |                                       | <b>T</b>             |
| 12/24 hour clock format                         | •                                     |                      |
| °C/°F                                           |                                       | •                    |
| OVEN DOOR(S)                                    |                                       | •                    |
|                                                 |                                       | -                    |
|                                                 |                                       | •                    |
| OVEN CPACITY                                    |                                       |                      |
| Gross Capacity (cuft)<br>Usable Capacity (cuft) | 1.2                                   |                      |
| Cavity Enamel Color                             | Stainless Steel                       |                      |
| Rack Positions                                  | 3                                     |                      |
| Oven Lights                                     | 1x20W Halogen                         |                      |
| Broil Upper Heating Element                     | 1500W (240V)                          |                      |
| Convection Element Wattage                      | 2300W (240V)                          |                      |
| ACCESSORIES                                     |                                       |                      |
| Chrome racks                                    | 1                                     |                      |
| Stainless Steel Tray                            | •                                     |                      |
| SIZE                                            |                                       | 1                    |
| Overall dim - width                             | 23 - 3/8"                             | 594 mm               |
| Overall dim - height                            | 17 - 3/4"                             | 452 mm               |
| Overall dim - depth                             | 21 - 1/2"                             | 546 mm               |
| Recess (LxHxP) in/mm POWER / RATINGS            | (23 - 3/8" x 18" x 22")               | (560 x 458 x 560 mm) |
| KW/Amps rating at 240V, 60Hz                    | 3.4kW - 14A                           |                      |
| KW/Amps rating at 200V, 60Hz                    | 2.7kW - 13A                           |                      |
| Cable + Conduit                                 | •                                     |                      |
| INSTRUCTION FOR USE                             |                                       |                      |
| Use & Care Manual / Installation Manual         | EN, SP, FR                            |                      |