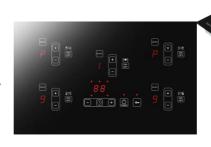

## Featured Product Specifications

5 Induction Heating Zones Touch Control Boost, Lock, Timer, Stop/Go Boost and Timer on all Zones Boost is up to 10 Minutes

9 Power Level Adjustments 1-99 Minute Timer Each Element has an independent Countdown Timer

Residual Heat Indicator Multi-Stages of Power Levels Individual Countdown Timer Automatic Safety Switch Off

**Exact Timer** 

Power Boost with 3700W boil water in 90 seconds

Power: 240V 9600W/41Amp/60Hz

1x 1800W/7"