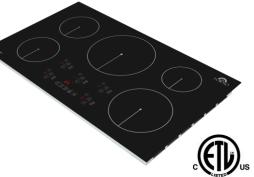

r, Stop/Go Boost and Timer on all Zones Boost is up to 10 Minutes

9 Power Level Adjustments 1-99 Minute Timer Each Element has an independent Countdown Timer

Residual Heat Indicator Multi-Stages of Power Levels Individual Countdown Timer Automatic Safety Switch Off

**Exact Timer** 

Power Boost with 3700W boil water in 90 seconds

Power: 240V 9600W/41Amp/60Hz

1x 1800W/7"

1x 1800W/ 7"

1x 2400W/ 11"

1x 1400W/6"

1x 2200W/9"

## Product <u>Dimensions</u>

Product Dimension (W x D x H) (in): 36 X 21 X 2.2 Required Cutout Size (W x D x H) (in): 28  $1/2x19 3/8 x 2 \frac{3}{4}$  Product Net Weight: 37.47 lbs.

Master Carton (W x D x H) (in): 39 x 24 x 5.5 Master

Case Gross Weight: 46.3 lbs.

40HQ: 859

## FCTIN0539-36



**HIGH QUALITY** 

36" INDUCTION COOKTOP GLASS BLACK 5 BURNER