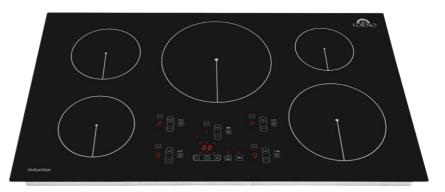

## Featured Product Specifications

5 Induction Heating Zones Touch Control Boost, Lock, Timer, Stop/Go Boost and Timer on all Zones Boost is up to 10 Minutes

9 Power Level Adjustments 1-99 Minute Timer Each Element has an independent Countdown Timer

Residual Heat Indicator Multi-Stages of Power Levels Individual Countdown Timer Automatic Safety Switch Off

**Exact Timer** 

Power Boost with 3700W boil water in 90 seconds

Power: 240V 9600W/41Amp/60Hz

1x 1800W/7"

1x 1800W/ 7"

1x 2400W/ 11"

1x 1400W/6"

1x 2200W/9"

## FCTIN0539-36

**HIGH QUALITY** 

36" INDUCTION COOKTOP GLASS BLACK 5 BURNER