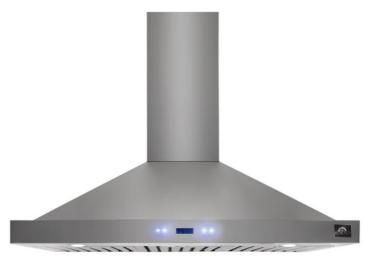

## FRHWM5084-30

HIGH QUALITY 30" CHIMNEY STYLE WALL MOUNT RANGE HOOD STAINLESS STEEL DESIGN 450 CFM BLOWER