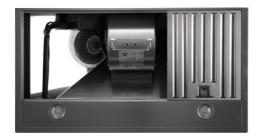

## Featured Product Specifications

Material: 430SS CFM: 450

Motor Speeds: 4 Sound Range: 0.4-6

Button Type: Touch Screen and Remote Control Light

Type: GU10 LED (x2)

Ducting: Combo – Top 6" Round – Back 3 1/4" x 10"

Square Filter Type: Baffle

Recirculating Mode: Yes Charcoal Available: Yes