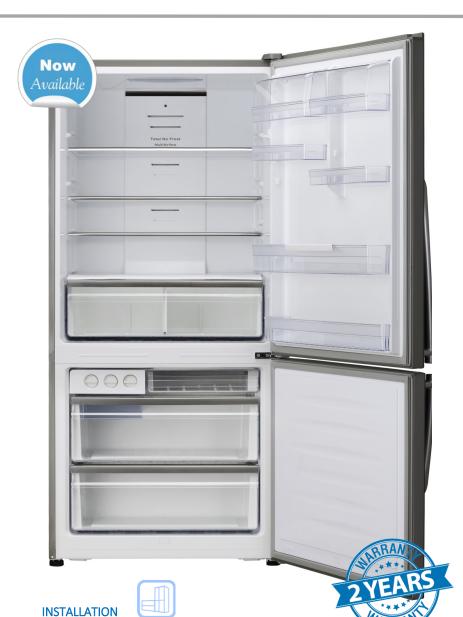

# ARBM171SE

# **PRODUCT SPECIFICATIONS**

| MODEL #        | ARBM171SE                                         |
|----------------|---------------------------------------------------|
| Configuration  | SWING DOORS                                       |
| CAPACITY       | 17.1PC (12,15 + 4,95)                             |
| DIMENSIONS     | 31,1" L x 28,5" P x 69,1"H (without handles)      |
| CABINET        | Counter Depth                                     |
| REFRIGERANT    | R600a                                             |
| CERTIFICATIONS | CSA/E-STAR                                        |
| HANDLES        | Extérieures inox                                  |
| CONTROL        | Électronique/ extérieur                           |
| FINISH         | SS                                                |
| WARRANTY       | 2 Years parts & labor<br>5 Years on sealed system |