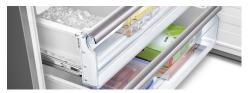

# FREEZER DRAWERS

The freezer section includes ball bearing sliders/drawers

Counter Depth , The height and width of our unit is designed to be built-in!