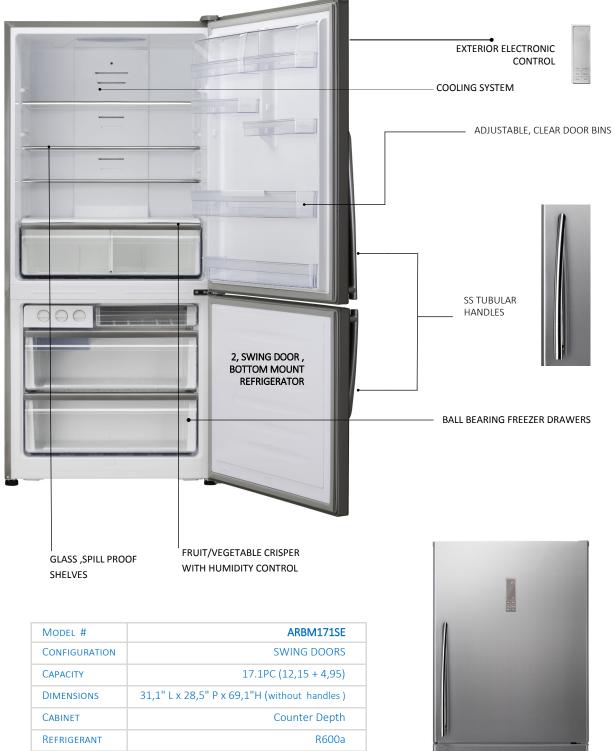

#### **CONTROL & FUNCTIONS**

Accurate temperature control and features that include « Super Cool » and « Super Freeze » modes.

### FRUIT/VEGETABLE CRISPER

Use the refrigerator's large crisper drawer's with humidity controls to keep your fruits & vegetables fresher longer.

#### **HANDLES**

Exterior tubular SS handles

# FREEZER DRAWERS

The freezer section includes ball bearing sliders/drawers

Counter Depth , The height and width of our unit is designed to be built-in!

# **PRODUCT SPECIFICATIONS**

| MODEL #        | ARBM171SE                                         |
|----------------|---------------------------------------------------|
| Configuration  | SWING DOORS                                       |
| CAPACITY       | 17.1PC (12,15 + 4,95)                             |
| DIMENSIONS     | 31,1" L x 28,5" P x 69,1"H (without handles)      |
| CABINET        | Counter Depth                                     |
| REFRIGERANT    | R600a                                             |
| CERTIFICATIONS | CSA/E-STAR                                        |
| HANDLES        | Extérieures inox                                  |
| CONTROL        | Électronique/ extérieur                           |
| FINISH         | SS                                                |
| WARRANTY       | 2 Years parts & labor<br>5 Years on sealed system |