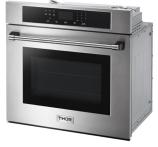

## 30 INCH PROFESSIONAL SELF-CLEANING ELECTRIC WALL OVEN HEW3001

**Product:** 30 Inch Professional Self-Cleaning Electric Wall Oven in Stainless Steel

Model Number: HEW3001 UPC#: 850018999601

| TECHNICAL DETAILS             |                                                                                                          |  |
|-------------------------------|----------------------------------------------------------------------------------------------------------|--|
| Fuel Type                     | Electric                                                                                                 |  |
| Power Ratings                 | 3800w                                                                                                    |  |
| Voltage (Volts)               | 240V                                                                                                     |  |
| Amperage (Amps)               | 20A                                                                                                      |  |
| Wattage (Watts) Broil Element | 3500w                                                                                                    |  |
| Wattage (Watts) Bake Element  | 3500w                                                                                                    |  |
| Number of Oven Racks          | 2                                                                                                        |  |
| Oven Capacity                 | 4.8 cu. ft.                                                                                              |  |
| Cleaning Type                 | Self-Cleaning                                                                                            |  |
| Cord Length                   | 59"                                                                                                      |  |
| Modes                         | Bake, Broil, Keep Warm,<br>Convection Bake, Convection<br>Roast, Delay Bake/Delay Start,<br>Sabbath Mode |  |

## **FEATURES & BENEFITS**

- Touch Glass Control Panel Touch glass control panel offers a high-end, seamless look and easy to clean surface.
- White LED Display White LED display is easy to read and displays time and functions for a smooth and enjoyable cooking experience.
- Multiple Cooking Modes Convection bake allows for faster cooking times and even heat distribution as the internal fan circulates the oven's heat evenly and continuously. Convection roast mode surrounds the meat with heat on all sides, similar to a rotisserie - sealing in the juices quickly for moist and tender results.
- Hidden Bake Element The bake element is hidden under the floor of the oven creating a seamless look and eliminating hard-to-reach areas that collect food and spills, making the oven easier to clean.
- Large Oven Capacity Large 4.8 cu. ft. oven capacity is ideal for family meals and offers you the flexibility you need to make dishes of all sizes.
- + Stainless Steel Exterior Exterior stainless steel and glass finish offers a professional look and easy to clean surface.
- → Power & Control 3500W top heater and 3000W bottom heater give you power and control while cooking anything from large family feasts to a delicate gourmet dish.
- + Self-Cleaning Function Self-cleaning function provides quick and efficient cleanup and maintenance of the oven.
- **Easy-to-Clean Interior** Blue enamel oven interior is designed for high temperature resistance and easy to clean.