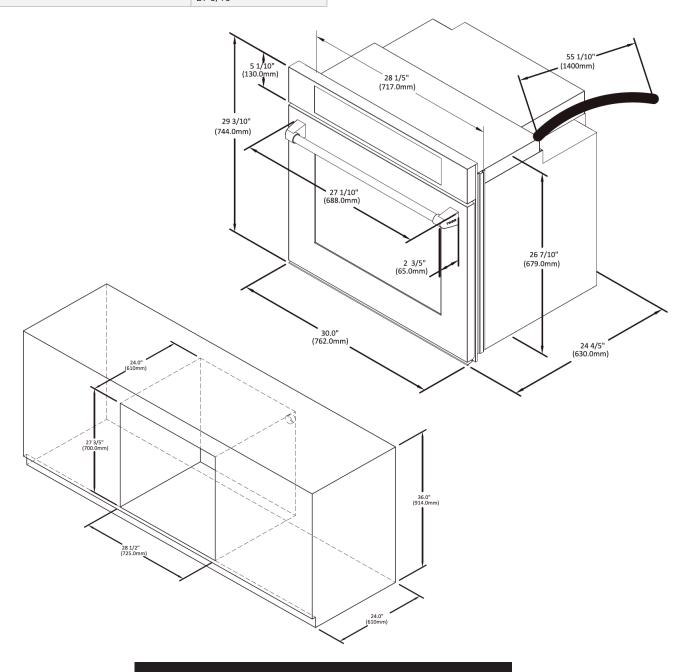

## 30 INCH PROFESSIONAL SELF-CLEANING ELECTRIC WALL OVEN - HEW3001

| PRODUCT DIMENSIONS              |                                  |
|---------------------------------|----------------------------------|
| Product Width                   | 30"                              |
| Product Depth                   | 24 7/8"                          |
| Product Height                  | 29 7/16"                         |
| Depth with Door Open 90 Degrees | 43 3/8"                          |
| Cut-Out Left to Right Width     | 28 1/2"                          |
| Cut-Out Front to Back Depth     | 24"                              |
| Cut-Out Height                  | 27 3/5"                          |
| Oven Interior Width             | 23 13/16"                        |
| Oven Interior Depth             | 19 1/2"                          |
| Oven Interior Height            | 18 5/8"                          |
| Shipping Dimension (W x H x D)  | 34 5/16" x 32 5/8" x<br>29 5/16" |