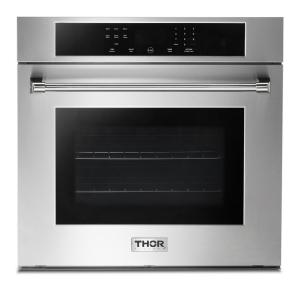

## 30 INCH PROFESSIONAL SELF-CLEANING ELECTRIC WALL OVEN HEW3001

**Product:** 30 Inch Professional Self-Cleaning Electric Wall Oven in Stainless Steel

Model Number: HEW3001 UPC#: 850018999601

| TECHNICAL DETAILS             |                                                                                                          |  |
|-------------------------------|----------------------------------------------------------------------------------------------------------|--|
| Fuel Type                     | Electric                                                                                                 |  |
| Power Ratings                 | 3800w                                                                                                    |  |
| Voltage (Volts)               | 240V                                                                                                     |  |
| Amperage (Amps)               | 20A                                                                                                      |  |
| Wattage (Watts) Broil Element | 3500w                                                                                                    |  |
| Wattage (Watts) Bake Element  | 3500w                                                                                                    |  |
| Number of Oven Racks          | 2                                                                                                        |  |
| Oven Capacity                 | 4.8 cu. ft.                                                                                              |  |
| Cleaning Type                 | Self-Cleaning                                                                                            |  |
| Cord Length                   | 59"                                                                                                      |  |
| Modes                         | Bake, Broil, Keep Warm,<br>Convection Bake, Convection<br>Roast, Delay Bake/Delay Start,<br>Sabbath Mode |  |

## **FEATURES & BENEFITS**

- Touch Glass Control Panel Touch glass control panel offers a high-end, seamless look and easy to clean surface.
- White LED Display White LED display is easy to read and displays time and functions for a smooth and enjoyable cooking experience.
- Multiple Cooking Modes Convection bake allows for faster cooking times and even heat distribution as the internal fan circulates the oven's heat evenly and continuously. Convection roast mode surrounds the meat with heat on all sides, similar to a rotisserie - sealing in the juices quickly for moist and tender results.
- Hidden Bake Element The bake element is hidden under the floor of the oven creating a seamless look and eliminating hard-to-reach areas that collect food and spills, making the oven easier to clean.
- Large Oven Capacity Large 4.8 cu. ft. oven capacity is ideal for family meals and offers you the flexibility you need to make dishes of all sizes.
- + Stainless Steel Exterior Exterior stainless steel and glass finish offers a professional look and easy to clean surface.
- → Power & Control 3500W top heater and 3000W bottom heater give you power and control while cooking anything from large family feasts to a delicate gourmet dish.
- + Self-Cleaning Function Self-cleaning function provides quick and efficient cleanup and maintenance of the oven.
- **Easy-to-Clean Interior** Blue enamel oven interior is designed for high temperature resistance and easy to clean.