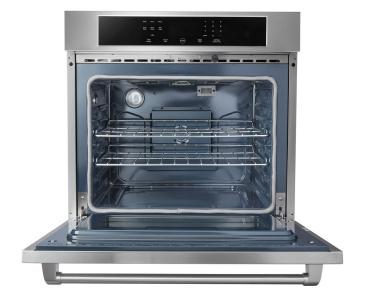

## 30 INCH PROFESSIONAL SELF-CLEANING ELECTRIC WALL OVEN HEW3001

**Product:** 30 Inch Professional Self-Cleaning Electric Wall Oven in Stainless Steel

Model Number: HEW3001 UPC#: 850018999601

| TECHNICAL DETAILS             |                                                                                                          |  |
|-------------------------------|----------------------------------------------------------------------------------------------------------|--|
| Fuel Type                     | Electric                                                                                                 |  |
| Power Ratings                 | 3800w                                                                                                    |  |
| Voltage (Volts)               | 240V                                                                                                     |  |
| Amperage (Amps)               | 20A                                                                                                      |  |
| Wattage (Watts) Broil Element | 3500w                                                                                                    |  |
| Wattage (Watts) Bake Element  | 3500w                                                                                                    |  |
| Number of Oven Racks          | 2                                                                                                        |  |
| Oven Capacity                 | 4.8 cu. ft.                                                                                              |  |
| Cleaning Type                 | Self-Cleaning                                                                                            |  |
| Cord Length                   | 59"                                                                                                      |  |
| Modes                         | Bake, Broil, Keep Warm,<br>Convection Bake, Convection<br>Roast, Delay Bake/Delay Start,<br>Sabbath Mode |  |

## **FEATURES & BENEFITS**

- Touch Glass Control Panel Touch glass control panel offers a high-end, seamless look and easy to clean surface.
- White LED Display White LED display is easy to read and displays time and functions for a smooth and enjoyable cooking experience.
- Multiple Cooking Modes Convection bake allows for faster cooking times and even heat distribution as the internal fan circulates the oven's heat evenly and continuously. Convection roast mode surrounds the meat with heat on all sides, similar to a rotisserie - sealing in the juices quickly for moist and tender results.
- Hidden Bake Element The bake element is hidden under the floor of the oven creating a seamless look and eliminating hard-to-reach areas that collect food and spills, making the oven easier to clean.
- Large Oven Capacity Large 4.8 cu. ft. oven capacity is ideal for family meals and offers you the flexibility you need to make dishes of all sizes.
- + Stainless Steel Exterior Exterior stainless steel and glass finish offers a professional look and easy to clean surface.
- → Power & Control 3500W top heater and 3000W bottom heater give you power and control while cooking anything from large family feasts to a delicate gourmet dish.
- + Self-Cleaning Function Self-cleaning function provides quick and efficient cleanup and maintenance of the oven.
- **Easy-to-Clean Interior** Blue enamel oven interior is designed for high temperature resistance and easy to clean.