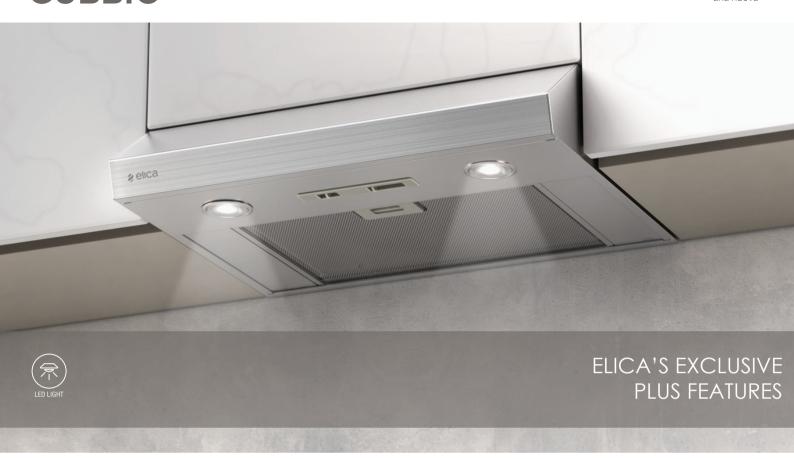

## COMFORT SERIES GUBBIO

GUBBIO is the perfect option for a functional kitchen with reduced spaces. With a powerfull aspiration of 250 CFM, three speeds and LED lights, this undercabinet Hood is ideal for builder proyects.

## PLUS FEATURES

LED LIGHT - LED lighting is undoubtedly the smartest solution in terms of energy saving. Expected life time of over 20.000 hours, represents the most remarkable advantage of LED light bulbs.