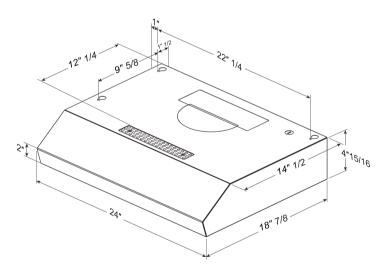

## **SPECIFICATIONS**

| Width:                     | 24" UNIT                                          |
|----------------------------|---------------------------------------------------|
| Model:                     | EGB224SS                                          |
|                            | -                                                 |
| Dimensions:                | 24 (61 cm) x 18 7/8" (48 cm) x 4 15/16" (12.5 cm) |
| Blower Type (internal):    | Internal \$15, 3 speeds                           |
| Blower Performance:        | 250 CFM                                           |
| Speed 1                    | 100                                               |
| Speed 2                    | 160                                               |
| Speed 3                    | 250 CFM                                           |
| Speed 4                    | <del>-</del>                                      |
| Noise (sones):             | 2.5 WS Horizontal                                 |
| Woking Speed               | 2.5 WS Vertical 3 1/4" x 10"                      |
|                            | 3 WS Vertical 7"                                  |
| Finish:                    | Stainless Steel 2B P4                             |
| Controls:                  | Slider control                                    |
| Illumination:              | 2 LED, 2.1 Watts                                  |
| Filter Type:               | 2 Aluminum mesh                                   |
| Duct transition:           | Top or rear Rectangular duct 3 1/4" x 10"         |
| Installation Type:         | Ducted                                            |
| Electrical:                | 120 V, 60 Hz                                      |
| KITS:                      |                                                   |
| Recirculating kit          | KIT02726                                          |
| No return valve 7"         | KIT02723                                          |
| Duct Transition 7"         | KIT02722                                          |
| CONSUMABLE PARTS:          |                                                   |
| Replacement Light Bulb (1) | LMP0117673                                        |