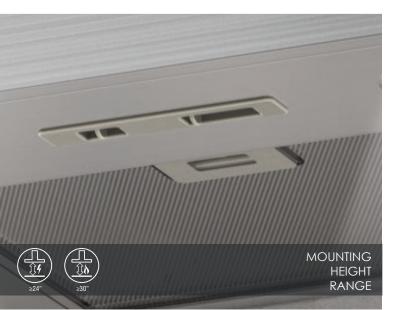

## **SPECIFICATIONS**

| Width:                     | 24" UNIT                                          |
|----------------------------|---------------------------------------------------|
| Model:                     | EGB224SS                                          |
|                            | -                                                 |
| Dimensions:                | 24 (61 cm) x 18 7/8" (48 cm) x 4 15/16" (12.5 cm) |
| Blower Type (internal):    | Internal \$15, 3 speeds                           |
| Blower Performance:        | 250 CFM                                           |
| Speed 1                    | 100                                               |
| Speed 2                    | 160                                               |
| Speed 3                    | 250 CFM                                           |
| Speed 4                    | <del>-</del>                                      |
| Noise (sones):             | 2.5 WS Horizontal                                 |
| Woking Speed               | 2.5 WS Vertical 3 1/4" x 10"                      |
|                            | 3 WS Vertical 7"                                  |
| Finish:                    | Stainless Steel 2B P4                             |
| Controls:                  | Slider control                                    |
| Illumination:              | 2 LED, 2.1 Watts                                  |
| Filter Type:               | 2 Aluminum mesh                                   |
| Duct transition:           | Top or rear Rectangular duct 3 1/4" x 10"         |
| Installation Type:         | Ducted                                            |
| Electrical:                | 120 V, 60 Hz                                      |
| KITS:                      |                                                   |
| Recirculating kit          | KIT02726                                          |
| No return valve 7"         | KIT02723                                          |
| Duct Transition 7"         | KIT02722                                          |
| CONSUMABLE PARTS:          |                                                   |
| Replacement Light Bulb (1) | LMP0117673                                        |