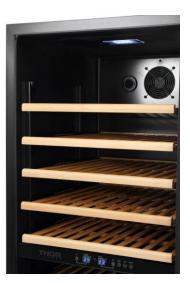

## 24" Wide 133-Bottle Built-In Dual Zone Wine Cooler

| Features                |                                                                                               |
|-------------------------|-----------------------------------------------------------------------------------------------|
| Туре                    | Built-in / Freestanding installation                                                          |
| Temperature Zone        | Upper Zone 5-12°C / 41-54°F<br>Lower Zone 12-18°C / 54-65°F                                   |
| Capacity                | Wine storage : 133 bottles / 380 L.<br>(Standard Bordeaux 750 ml bottles / 2.75" in diameter) |
| Exterior Finish         | Stainless steel trimmed glass door with tempered double pane smoked glass                     |
| Noise Level             | 45 db.                                                                                        |
| Cooling System          | Compressor Powered Cooling<br>No Frost Air Circulating Design                                 |
| Lighting                | White LED Interior Light / Blue LED Touch Control                                             |
| Wine Rack               | Wooden Racks With Ball Bearing Slides                                                         |
| Specification           |                                                                                               |
|                         | ETL Certified                                                                                 |
| Shelves                 | 13 Ball Bearing Sliding Wooden Shelves                                                        |
| Refrigerant             | R600a                                                                                         |
| Input power             | 130 W / 1.8 Amps                                                                              |
| Rated Voltage/Frequency | 110V-120V/60Hz                                                                                |
| Power Plug              | 65 inch                                                                                       |
| Product Width           | 23 ¾"                                                                                         |
| Product Depth           | 24 ¾" (Exclude door) 26 ½" (with Door)<br>28 ¼" (with handle) 49" (with door open)            |
| Product Height          | 62 $\frac{1}{2}$ " (exclude hinge) 62 $\frac{3}{4}$ " (with hinge)                            |