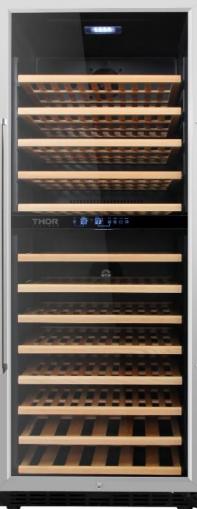

## Model# HWC2408U

## 24" Wide 133-Bottle Built-In Dual Zone Wine Cooler

| Features                |                                                                                               |
|-------------------------|-----------------------------------------------------------------------------------------------|
| Туре                    | Built-in / Freestanding installation                                                          |
| Temperature Zone        | Upper Zone 5-12°C / 41-54°F<br>Lower Zone 12-18°C / 54-65°F                                   |
| Capacity                | Wine storage : 133 bottles / 380 L.<br>(Standard Bordeaux 750 ml bottles / 2.75" in diameter) |
| Exterior Finish         | Stainless steel trimmed glass door with tempered double pane smoked glass                     |
| Noise Level             | 45 db.                                                                                        |
| Cooling System          | Compressor Powered Cooling<br>No Frost Air Circulating Design                                 |
| Lighting                | White LED Interior Light / Blue LED Touch Control                                             |
| Wine Rack               | Wooden Racks With Ball Bearing Slides                                                         |
| Specification           |                                                                                               |
|                         | ETL Certified                                                                                 |
| Shelves                 | 13 Ball Bearing Sliding Wooden Shelves                                                        |
| Refrigerant             | R600a                                                                                         |
| Input power             | 130 W / 1.8 Amps                                                                              |
| Rated Voltage/Frequency | 110V-120V/60Hz                                                                                |
| Power Plug              | 65 inch                                                                                       |
| Product Width           | 23 ¾"                                                                                         |
| Product Depth           | 24 ¾" (Exclude door) 26 ½" (with Door)<br>28 ¼" (with handle) 49" (with door open)            |
| Product Height          | 62 $\frac{1}{2}$ " (exclude hinge) 62 $\frac{3}{4}$ " (with hinge)                            |