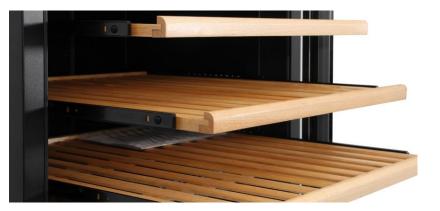

## 24" Wide 133-Bottle Built-In Dual Zone Wine Cooler

| Features                |                                                                                               |
|-------------------------|-----------------------------------------------------------------------------------------------|
| Туре                    | Built-in / Freestanding installation                                                          |
| Temperature Zone        | Upper Zone 5-12°C / 41-54°F<br>Lower Zone 12-18°C / 54-65°F                                   |
| Capacity                | Wine storage : 133 bottles / 380 L.<br>(Standard Bordeaux 750 ml bottles / 2.75" in diameter) |
| Exterior Finish         | Stainless steel trimmed glass door with tempered double pane smoked glass                     |
| Noise Level             | 45 db.                                                                                        |
| Cooling System          | Compressor Powered Cooling<br>No Frost Air Circulating Design                                 |
| Lighting                | White LED Interior Light / Blue LED Touch Control                                             |
| Wine Rack               | Wooden Racks With Ball Bearing Slides                                                         |
| Specification           |                                                                                               |
|                         | ETL Certified                                                                                 |
| Shelves                 | 13 Ball Bearing Sliding Wooden Shelves                                                        |
| Refrigerant             | R600a                                                                                         |
| Input power             | 130 W / 1.8 Amps                                                                              |
| Rated Voltage/Frequency | 110V-120V/60Hz                                                                                |
| Power Plug              | 65 inch                                                                                       |
| Product Width           | 23 ¾"                                                                                         |
| Product Depth           | 24 ¾" (Exclude door) 26 ½" (with Door)<br>28 ¼" (with handle) 49" (with door open)            |
| Product Height          | 62 $\frac{1}{2}$ " (exclude hinge) 62 $\frac{3}{4}$ " (with hinge)                            |