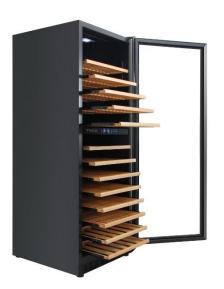

## 24" Wide 133-Bottle Built-In Dual Zone Wine Cooler

| Features                |                                                                                               |
|-------------------------|-----------------------------------------------------------------------------------------------|
| Туре                    | Built-in / Freestanding installation                                                          |
| Temperature Zone        | Upper Zone 5-12°C / 41-54°F<br>Lower Zone 12-18°C / 54-65°F                                   |
| Capacity                | Wine storage : 133 bottles / 380 L.<br>(Standard Bordeaux 750 ml bottles / 2.75" in diameter) |
| Exterior Finish         | Stainless steel trimmed glass door with tempered double pane smoked glass                     |
| Noise Level             | 45 db.                                                                                        |
| Cooling System          | Compressor Powered Cooling<br>No Frost Air Circulating Design                                 |
| Lighting                | White LED Interior Light / Blue LED Touch Control                                             |
| Wine Rack               | Wooden Racks With Ball Bearing Slides                                                         |
| Specification           |                                                                                               |
|                         | ETL Certified                                                                                 |
| Shelves                 | 13 Ball Bearing Sliding Wooden Shelves                                                        |
| Refrigerant             | R600a                                                                                         |
| Input power             | 130 W / 1.8 Amps                                                                              |
| Rated Voltage/Frequency | 110V-120V/60Hz                                                                                |
| Power Plug              | 65 inch                                                                                       |
| Product Width           | 23 ¾"                                                                                         |
| Product Depth           | 24 ¾" (Exclude door) 26 ½" (with Door)<br>28 ¼" (with handle) 49" (with door open)            |
| Product Height          | 62 $\frac{1}{2}$ " (exclude hinge) 62 $\frac{3}{4}$ " (with hinge)                            |