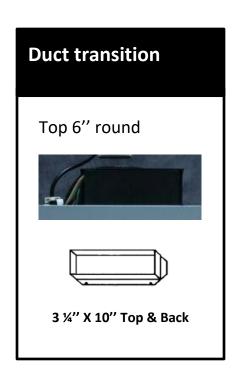

## 30" Wall mount hood - Professional design - MSRP: \$989.00

| Selected Model          |                                             |
|-------------------------|---------------------------------------------|
| Model number            | AVN-308CS                                   |
| Dimensions              |                                             |
| Dimensions              | 29 1/2" (W) x 19 3/4" (D) x 7 1/3" (H)      |
| Exterior Appearence     |                                             |
| Stainless steel grade   | 201                                         |
| Features                |                                             |
| Control                 | Soft touch with LED display                 |
| Lighting                | 2 bulbs, 3W LED (bulbs included)            |
| Blower type             | 860 CFM, 6-Speed                            |
| Blower performance      | Speed 1, 0.7 sones                          |
|                         | Speed 6, 6.5 sones                          |
| Filter type             | 2 Stainless steel baffle filters (included) |
| Duct transition         | 6" Round (Top)                              |
|                         | 3 1/4" x 10" rectangular (Rear)             |
|                         | 3 1/4" x 10" rectangular (Top)              |
| Ducting                 | Ducted                                      |
| Electrical Requirements |                                             |
| Electrical requirements | 120V / 60Hz / 2.7 Amps                      |
| Accessories (optionnal) |                                             |
| Optional duct covers    | AD-884S (884mm, AVN-AVH compatible)         |
| Warranty                |                                             |
| 1-year Warranty         | Parts and labour, in-home service           |
|                         |                                             |