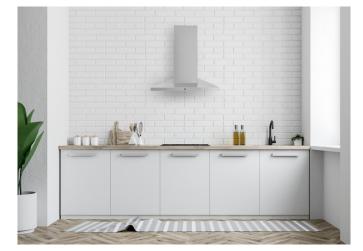

## **Dimensions**

## Installation

| Α | Floor to ceiling height                                           | variable      |
|---|-------------------------------------------------------------------|---------------|
| В | Floor to counter top height (standard)                            | 36"           |
| С | Recommended height between cooking surface and bottom of the hood | 28" to 30"    |
| D | Hood height                                                       | 7 1/3"        |
| Е | Chimney height                                                    | 19" to 41.99" |