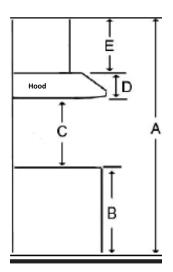

## **Dimensions**

## Installation

| Α | Floor to ceiling height                                           | variable      |
|---|-------------------------------------------------------------------|---------------|
| В | Floor to counter top height (standard)                            | 36"           |
| С | Recommended height between cooking surface and bottom of the hood | 28" to 30"    |
| D | Hood height                                                       | 7 1/3"        |
| Е | Chimney height                                                    | 19" to 41.99" |