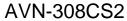

## 30" Wall mount hood - Professional design - MSRP: \$989.00

| Selected Model          |                                             |
|-------------------------|---------------------------------------------|
| Model number            | AVN-308CS                                   |
| Dimensions              |                                             |
| Dimensions              | 29 1/2" (W) x 19 3/4" (D) x 7 1/3" (H)      |
| Exterior Appearence     |                                             |
| Stainless steel grade   | 201                                         |
| Features                |                                             |
| Control                 | Soft touch with LED display                 |
| Lighting                | 2 bulbs, 3W LED (bulbs included)            |
| Blower type             | 860 CFM, 6-Speed                            |
| Blower performance      | Speed 1, 0.7 sones                          |
|                         | Speed 6, 6.5 sones                          |
| Filter type             | 2 Stainless steel baffle filters (included) |
| Duct transition         | 6" Round (Top)                              |
|                         | 3 1/4" x 10" rectangular (Rear)             |
|                         | 3 1/4" x 10" rectangular (Top)              |
| Ducting                 | Ducted                                      |
| Electrical Requirements |                                             |
| Electrical requirements | 120V / 60Hz / 2.7 Amps                      |
| Accessories (optionnal) |                                             |
| Optional duct covers    | AD-884S (884mm, AVN-AVH compatible)         |
| Warranty                |                                             |
| 1-year Warranty         | Parts and labour, in-home service           |
|                         |                                             |