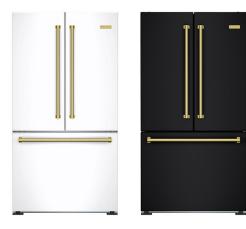

\$5,995<sub>CAD</sub>

Stainless Steel Trim + Choice of: Gloss Signal White, Gloss Signal Black, Matte White or Matte Black

\$6,995<sub>CAD</sub>

Brushed Brass Trim + Choice of: Gloss Signal White, Gloss Signal Black, Matte White or Matte Black

- Counter Depth Design
- 19.9 cu ft of capacity
- French Doors
- Adjustable Glass Shelving
- LED Lighting & Digital Display
- Internal Water Dispenser
- Automatic Ice Maker
- ENERGY STAR Certified

Offer valid on all new qualifying purchases made between March 21, 2022 – September 30, 2022. Must purchase BlueStar® FBFD36 model number. Valid on Gloss Signal White RAL 9003, Gloss Signal Black RAL 9004, Matte White and Matte Black only, with stainless steel or brushed brass trim. Offer excludes all other standard RAL colors, Specialty Finish (CF) colors and custom colors (CC). Offer valid on stainless steel and brushed brass trim options, excludes all other trim finishes.