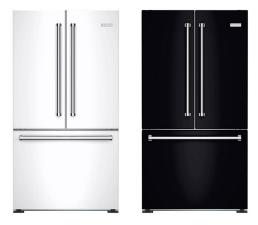

\$5,995<sub>CAD</sub>

Stainless Steel Trim + Choice of: Gloss Signal White, Gloss Signal Black, Matte White or Matte Black

\$6,995<sub>CAD</sub>

Brushed Brass Trim + Choice of: Gloss Signal White, Gloss Signal Black, Matte White or Matte Black

- Counter Depth Design
- 19.9 cu ft of capacity
- French Doors
- Adjustable Glass Shelving
- LED Lighting & Digital Display
- Internal Water Dispenser
- Automatic Ice Maker
- ENERGY STAR Certified

Offer valid on all new qualifying purchases made between March 21, 2022 – September 30, 2022. Must purchase BlueStar® FBFD36 model number. Valid on Gloss Signal White RAL 9003, Gloss Signal Black RAL 9004, Matte White and Matte Black only, with stainless steel or brushed brass trim. Offer excludes all other standard RAL colors, Specialty Finish (CF) colors and custom colors (CC). Offer valid on stainless steel and brushed brass trim options, excludes all other trim finishes.