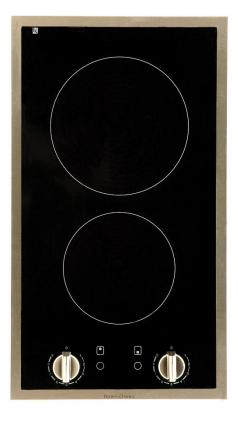

## 12" Electric Cooktop

Made from a single sheet of high quality black glass, give your kitchen a streamlined look. The flexible cooking zones provide you with a variety of cooking needs. Chrome control knobs ensure precise heat selection and the highlight zone heats up in less than 5 seconds; saving both time and energy.

#### **COOKTOP FEATURES**

- 2 Hi-Lite zones with quick heating elements
- 9 power levels
- Black ceramic with stainless steel trim
- Chrome control knobs
- · Child safety lock
- · Residual heat indicator
- Shallow depth allows for easy install over drawers or an oven