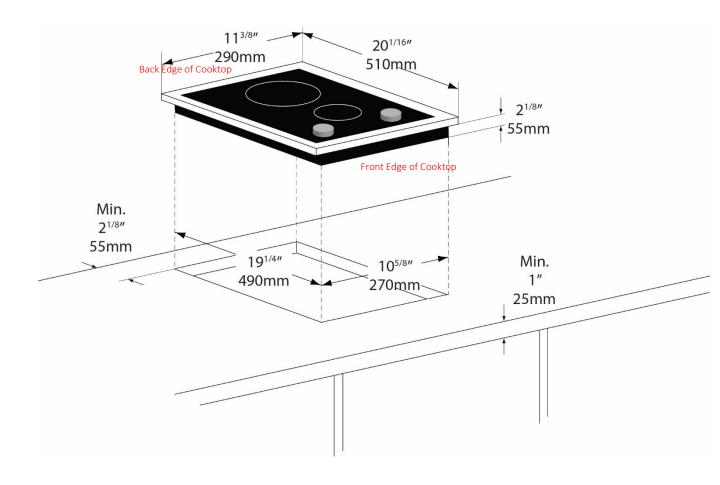

#### **COOKTOP DIMENSIONS**

D: 20<sup>1/16</sup>" • W: 11<sup>3/8</sup>"

D: 510 mm • W: 290 mm

#### **CUT-OUT DIMENSIONS**

D: 19<sup>1/4</sup>" • W: 10<sup>5/8</sup>"

D: 490 mm • W: 270 mm