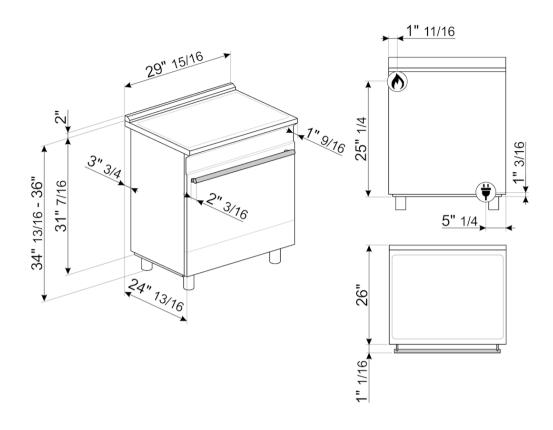

#### LOGISTIC INFORMATION

Width: 29 15/16 " • Height: 36 5/8 " • Depth: 26 3/4 " • Net weight: 214 lbs