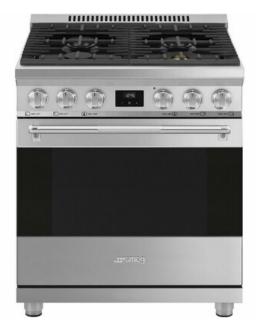

# SPR30UGMX

Range, 30", Professional, Stainless steel, Cooktop type: Gas, Main oven: Thermo-ventilated

# **TYPE**

Product family: Range • Range size: 30" • Range fuel: Dual-fuel • N. of ovens: 1 • Cooktop type: Gas • Main oven: Thermoventilated • EAN code: 8017709316570

### **AESTHETIC**

Color: Stainless steel • Finishing: Satin • Series: Professional • Material: Stainless steel • Control panel finish: Stainless steel • Cooktop color: Black enamel • Handle: Robust knurled handle • Controls color: Stainless steel • Handle color: Brushed stainless steel • Control knobs: Pro-style control knobs

#### **COOKTOP TECHNICAL FEATURES**

Cooking zones: 4 • Zone 1 - Position: Front-left • Zone 2 - Position: Rear-left • Zone 3 - Position: Rear-right • Zone 4 - Position: Front-right • Zone 1 - Power: 12000 BTU • Zone 2 - Power: 10000 BTU • Zone 3 - Power: 10000 BTU • Zone 4 - Power: 18000 BTU

# MAIN OVEN TECHNICAL FEATURES

Volume: 4.6 cu. ft. • Cavity material: EverClean enamel • No. of shelves: 6 • Shelves type: Metal racks • No. of lights: 2 • Light type: Halogen • Light Power: 40 W • Fan number: 1 • Time setting: Minute minder • Removable door: Yes • Full-glass inner door: Yes • Removable inner door: Yes • Total no. of door glasses: 3 • Cooling system: Tangential • Grill type: Electric • Grill power: 1700 W • Large grill - Power: 2900 W • Bottom heating element - Power: 1700 W • Upper heating element - Power: 1200 W • Circular heating element - Power: 2700 W • Soft Close system: Yes