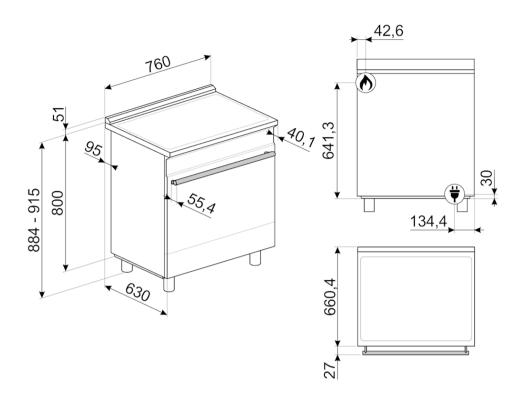

#### LOGISTIC INFORMATION

Width: 29 15/16 " • Height: 36 5/8 " • Depth: 26 3/4 " • Net weight: 214 lbs