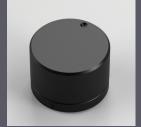

\*Except wood, Corian®, and similar solid surfaces

With knobs available in three colors, you can further customize the look to suit your imagination.

RED

STAINLESS STEEL\*

\*see price list

GAS PRODUCT SPECTRUM