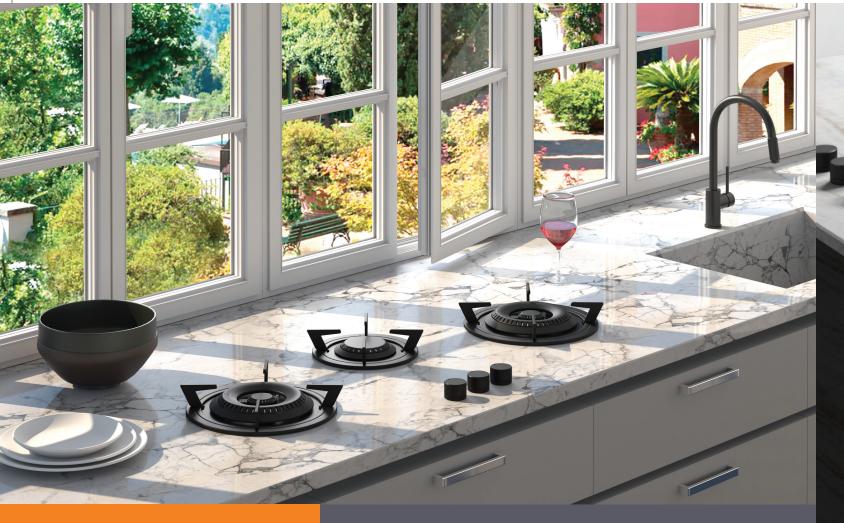

Enhance your kitchen with the beautiful Dutch design of our gas cooktops, suitable for virtually any countertop material\*.

Available in sleek black or timeless brass trim, each burner offers superior flame control and greater fuel efficiency.

\*Except wood, Corian®, and similar solid surfaces

With knobs available in three colors, you can further customize the look to suit your imagination.

RED

STAINLESS STEEL\*

\*see price list

GAS PRODUCT SPECTRUM