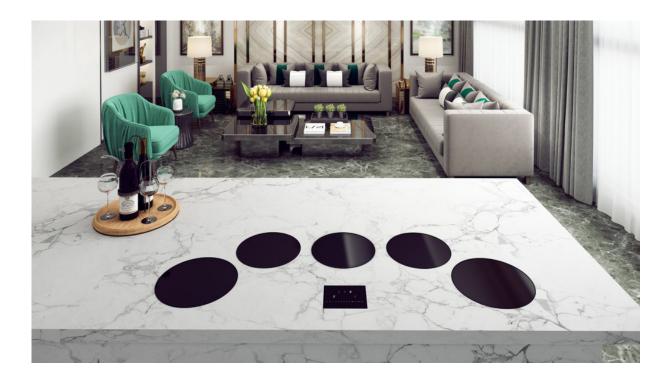

### An elegantly modern addition to any countertop.

Discover limitless configurations and layout possibilities for your countertop: Tulip Cooking offers the world's only modular induction cooktop with flexible burner placement. The striking, gloss-black cooktop surface complements any kitchen, while the burners are available in two sizes: medium and large.

#### A revolution in kitchen technology.

Induction cooking represents the latest in cooking innovation: the magnetized direct heating of cast-iron or similar metal cookware through a ceramic-surface cooktop. Our induction cooktops incorporate an advanced solid-state control unit, while powerful embedded burners deliver optimal heating efficiency for faster cooking. The cooktop installs easily, cleans with a simple wipe of the surface, and never gets hot to the touch.