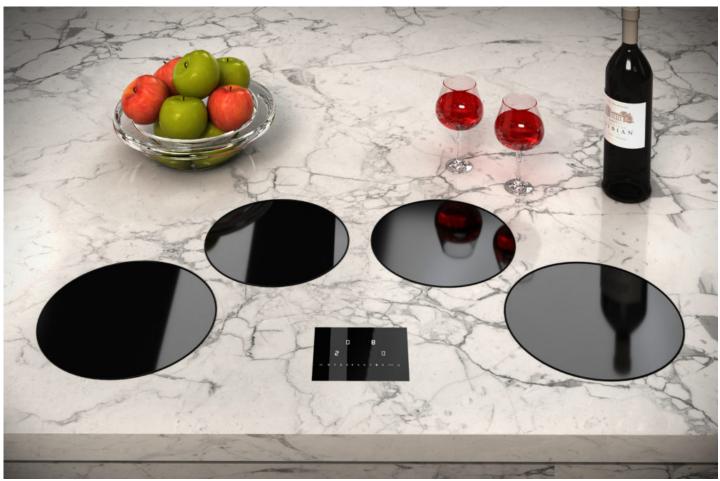

### An elegantly modern addition to any countertop.

Discover limitless configurations and layout possibilities for your countertop: Tulip Cooking offers the world's only modular induction cooktop with flexible burner placement. The striking, gloss-black cooktop surface complements any kitchen, while the burners are available in two sizes: medium and large.

#### A revolution in kitchen technology.

Induction cooking represents the latest in cooking innovation: the magnetized direct heating of cast-iron or similar metal cookware through a ceramic-surface cooktop. Our induction cooktops incorporate an advanced solid-state control unit, while powerful embedded burners deliver optimal heating efficiency for faster cooking. The cooktop installs easily, cleans with a simple wipe of the surface, and never gets hot to the touch.