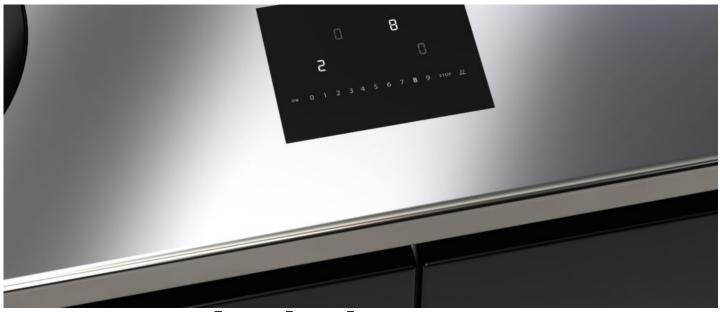

# **Smart Pad Technology**

#### A revolution in kitchen technology.

Induction cooking represents the latest in cooking innovation: the magnetized direct heating of cast-iron or similar metal cookware through a ceramic-surface cooktop. Our induction cooktops incorporate an advanced solid-state control unit, while powerful embedded burners deliver optimal heating efficiency for faster cooking. The cooktop installs easily, cleans with a simple wipe of the surface, and never gets hot to the touch.