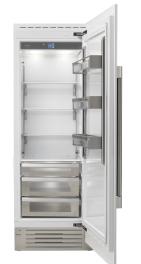

### Features

Our overlay column refrigerators are as beautiful as they are functional. Custom panels can be installed to provide a completely integrated look with adjacent cabinets and feature a brilliant white aluminum interior with brushed aluminum and stainless accents. Food preservation is the name of the game, by combining elegant design and commercial quality to ensure the highest performance preserving the organoleptic qualities of your precious ingredients. A dedicated compressor and evaporator provide consistent and precise temperatures throughout.

### SPECIFICATIONS

Panel Ready Exterior Microbeaded stainless steel crisper drawers with soft closing Height adjustable glass shelves Luminous white interior Multilevel LED lighting