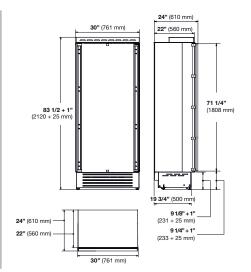

# REFRIGERATION

BUILT-IN FRIDGE COLUMN

| CODE ID                                 | 30" OVERLAY BUILT-IN FRIDGE<br>F7IRC3001-L (LEFT HINGE)<br>F7IRC3001-R (RIGHT HINGE) |         |
|-----------------------------------------|--------------------------------------------------------------------------------------|---------|
| Finish                                  | Panel Ready Exterior                                                                 |         |
| PERFORMANCES/CAPACITY                   |                                                                                      |         |
| Annual Energy Usage                     | 343 kWh/yr                                                                           |         |
| Interior capacity (cbft)                | 17.44                                                                                |         |
| FEATURES                                |                                                                                      |         |
| Shelves                                 | 3                                                                                    |         |
| Adjustable Door Bins                    | 3                                                                                    |         |
| Crisper Drawers                         | 3                                                                                    |         |
| LED lighting                            | •                                                                                    |         |
| No Frost                                | •                                                                                    |         |
| DIMENSIONS/WEIGHT                       |                                                                                      |         |
| Width in                                | 30"                                                                                  | 761 mm  |
| Height in                               | 83 - 1/2"                                                                            | 2120 mm |
| Depth without handle in                 | 24"                                                                                  | 610 mm  |
| Minimum niche height in                 | 84 - 1/2"                                                                            | 2145 mm |
| Door clearance in                       | 52 - 5/8"                                                                            | 1338 mm |
| Door opening angle                      | 100°                                                                                 |         |
| Net Weight                              | 340 lbs                                                                              | 154 kg  |
| POWER / RATINGS (115 V, 60 HZ)          |                                                                                      |         |
| Watts / Amps                            | 218W - 2A                                                                            |         |
| Power Cable                             | Nema 5-15P                                                                           |         |
| INSTRUCTIONS FOR USE                    |                                                                                      |         |
| Use & Care Manual / Installation Manual | English / French / Spanish                                                           |         |