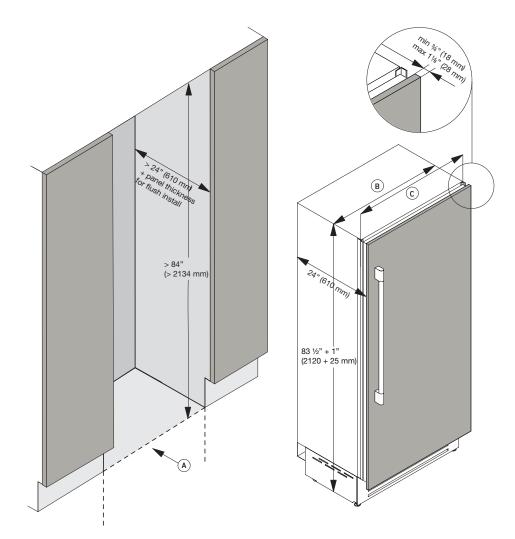

## **BUILT-IN FRIDGE 30"**

NICHE SPECIFICATIONS AND DIMENSIONS

| TECHNICAL DATA                     |              |  |
|------------------------------------|--------------|--|
| (A) Niche Width                    | 30" (762 mm) |  |
| (B) Unit Width                     | 29" (737 mm) |  |
| (C) Unit Width with lateral frames | 30" (761 mm) |  |