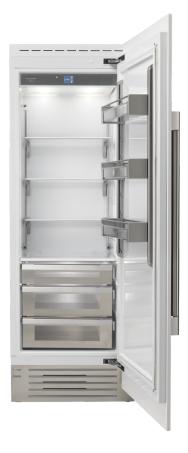

### Features

Our overlay column refrigerators are as beautiful as they are functional. Custom panels can be installed to provide a completely integrated look with adjacent cabinets and feature a brilliant white aluminum interior with brushed aluminum and stainless accents. Food preservation is the name of the game, by combining elegant design and commercial quality to ensure the highest performance preserving the organoleptic qualities of your precious ingredients. A dedicated compressor and evaporator provide consistent and precise temperatures throughout.

### SPECIFICATIONS

Panel Ready Exterior Microbeaded stainless steel crisper drawers with soft closing Height adjustable glass shelves Luminous white interior Multilevel LED lighting