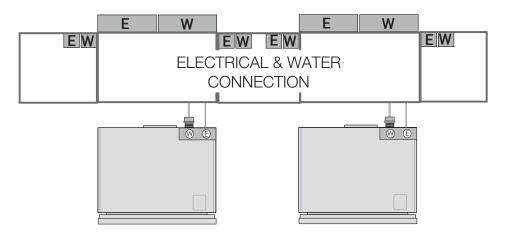

le                             | Nema 5-15P                                                                           |         |
| INSTRUCTIONS FOR USE                    |                                                                                      |         |
| Use & Care Manual / Installation Manual | English / French / Spanish                                                           |         |

## **BUILT-IN FRIDGE 30"**

NICHE SPECIFICATIONS AND DIMENSIONS



| TECHNICAL DATA                     |              |  |
|------------------------------------|--------------|--|
| (A) Niche Width                    | 30" (762 mm) |  |
| (B) Unit Width                     | 29" (737 mm) |  |
| (C) Unit Width with lateral frames | 30" (761 mm) |  |

ELECTRICAL AND WATER CONNECTIONS