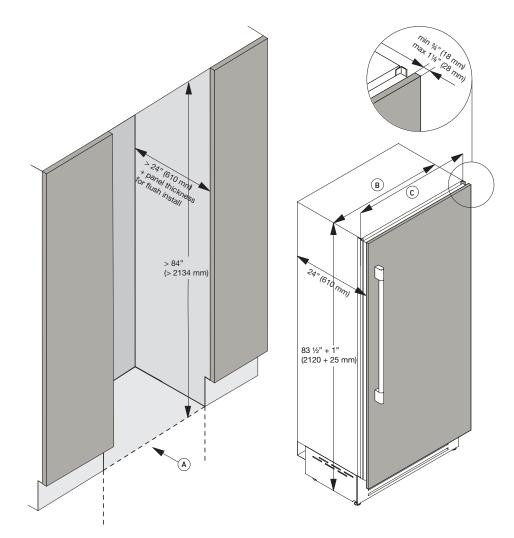

## **BUILT-IN FRIDGE 36"**

NICHE SPECIFICATIONS AND DIMENSIONS

| TECHNICAL DATA                     |                  |  |
|------------------------------------|------------------|--|
| (A) Niche Width                    | 36" (914 mm)     |  |
| (B) Unit Width                     | 34 7/8" (887 mm) |  |
| (C) Unit Width with lateral frames | 36" (913 mm)     |  |