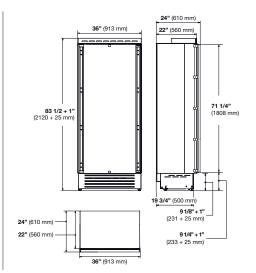

# REFRIGERATION

BUILT-IN FRIDGE COLUMN

| CODE ID                                 | 36" OVERLAY BUILT-IN FRIDGE<br>F7IRC3601-L (LEFT HINGE)<br>F7IRC3601-R (RIGHT HINGE) |         |
|-----------------------------------------|--------------------------------------------------------------------------------------|---------|
| Finish                                  | Panel Ready Exterior                                                                 |         |
| PERFORMANCES/CAPACITY                   |                                                                                      |         |
| Annual Energy Usage                     | 355 kWh/yr                                                                           |         |
| Interior capacity (cbft)                | 21.54                                                                                |         |
| FEATURES                                |                                                                                      |         |
| Shelves                                 | 3                                                                                    |         |
| Adjustable Door Bins                    | 3                                                                                    |         |
| Crisper Drawers                         | 3                                                                                    |         |
| LED lighting                            | •                                                                                    |         |
| No Frost                                | •                                                                                    |         |
| DIMENSIONS/WEIGHT                       |                                                                                      |         |
| Width in                                | 36"                                                                                  | 913 mm  |
| Height in                               | 83 - 1/2"                                                                            | 2120 mm |
| Depth without handle in                 | 24"                                                                                  | 610 mm  |
| Minimum niche height in                 | 84 - 1/2"                                                                            | 2145 mm |
| Door clearance in                       | 58 - 5/8"                                                                            | 1489 mm |
| Door opening angle                      | 100°                                                                                 |         |
| Net Weight                              | 370 lbs                                                                              | 168 kg  |
| POWER / RATINGS (115 V, 60 HZ)          |                                                                                      |         |
| Watts / Amps                            | 218W - 2A                                                                            |         |
| Power Cable                             | Nema 5-15P                                                                           |         |
| INSTRUCTIONS FOR USE                    |                                                                                      |         |
| Use & Care Manual / Installation Manual | English / French / Spanish                                                           |         |