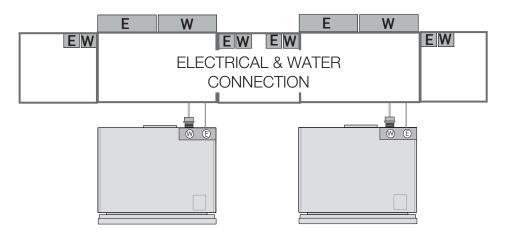

## **BUILT-IN FRIDGE 36"**

NICHE SPECIFICATIONS AND DIMENSIONS

| TECHNICAL DATA                     |                  |  |
|------------------------------------|------------------|--|
| (A) Niche Width                    | 36" (914 mm)     |  |
| (B) Unit Width                     | 34 7/8" (887 mm) |  |
| (C) Unit Width with lateral frames | 36" (913 mm)     |  |

ELECTRICAL AND WATER CONNECTIONS