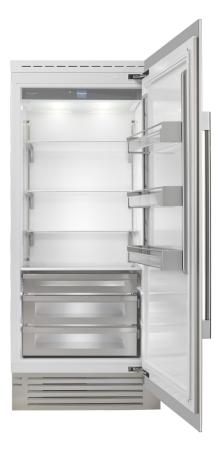

### Features

Our overlay column refrigerators are as beautiful as they are functional. Custom panels can be installed to provide a completely integrated look with adjacent cabinets and feature a brilliant white aluminum interior with brushed aluminum and stainless accents. Food preservation is the name of the game, by combining elegant design and commercial quality to ensure the highest performance preserving the organoleptic qualities of your precious ingredients. A dedicated compressor and evaporator provide consistent and precise temperatures throughout.

### SPECIFICATIONS

Panel Ready Exterior Microbeaded stainless steel crisper drawers with soft closing Height adjustable glass shelves Luminous white interior Multilevel LED lighting