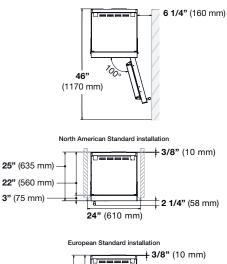

# **BUILT-IN FREEZER 24"**

NICHE SPECIFICATIONS AND DIMENSIONS

#### NA STANDARD CUTOUT

### 100 (4") 140 (5 ½") 140 (5 ½") 100 (4") A A 23 3/4" (600 mm) min 2134 (84")

EUROPEAN STANDARD CUTOUT

When installing our top compressor models in a standard NA cut out it is recommended to use the J-profile trim kit to close the lateral gap of the appliance, alternatively use the standard plastic mounting clips when installing unit into Euro width cabinet.

Installing in the unit in a standard North American "cutout" without the J-profile trim kit, will result in a larger gap along the cabinet opening.

When installing our top compressor models in a new construction, it is recommended to use the European "cutout" dimensions to achieve a minimal gap on the lateral sides and avoid the need to use the J-profile trim kit.

Installing in the unit in a standard North American "cutout" without the J-profile trim kit, will result in a larger gap along the cabinet opening.

### DOOR SWING CLEARANCE

| TECHNICAL DATA                     |                  |  |
|------------------------------------|------------------|--|
| (A) Niche Width                    | see above        |  |
| (B) Unit Width                     | 23" 5/8 (599 mm) |  |
| (C) Unit Width with lateral frames | 24" (610 mm)     |  |