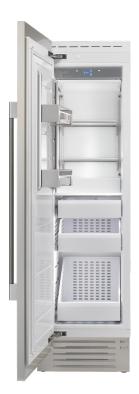

### Features

Our column freezers are both powerful, elegant and provide commercial grade performance. With an elegant 304 stainless cladded door and matching pro handle, these columns match perfectly with our Fulgor Milano pro cooking products and feature a brilliant white aluminum interior with metal bins on full extension stainless glides. All units feature an accessory ice maker, with food preservation being the priority. Combining elegant design and commercial quality, ensures optimal food preservation performance. A dedicated compressor and evaporator provide consistent and precise temperatures throughout.

### SPECIFICATIONS

Stainless Steel Exterior Total No Frost Height adjustable glass shelves Metal freezer bins on stainless steel glides Icemaker with ice tray Luminous white interior Multilevel LED lighting Professional handle kit included