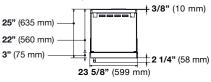

### DOOR SWING CLEARANCE

| TECHNICAL DATA                     |                  |  |
|------------------------------------|------------------|--|
| (A) Niche Width                    | see above        |  |
| (B) Unit Width                     | 23" 5/8 (599 mm) |  |
| (C) Unit Width with lateral frames | 24" (610 mm)     |  |