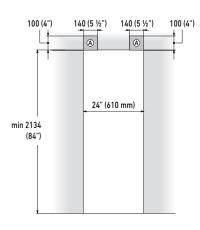

### 100 (4") 140 (5 ½") 140 (5 ½") 100 (4") A A 23 3/4" (600 mm) min 2134 (84")

EUROPEAN STANDARD CUTOUT

When installing our top compressor models in a standard NA cut out it is recommended to use the J-profile trim kit to close the lateral gap of the appliance, alternatively use the standard plastic mounting clips when installing unit into Euro width cabinet.

Installing in the unit in a standard North American "cutout" without the J-profile trim kit, will result in a larger gap along the cabinet opening.

When installing our top compressor models in a new construction, it is recommended to use the European "cutout" dimensions to achieve a minimal gap on the lateral sides and avoid the need to use the J-profile trim kit.

Installing in the unit in a standard North American "cutout" without the J-profile trim kit, will result in a larger gap along the cabinet opening.

### DOOR SWING CLEARANCE

| TECHNICAL DATA                     |                  |  |
|------------------------------------|------------------|--|
| (A) Niche Width                    | see above        |  |
| (B) Unit Width                     | 23" 5/8 (599 mm) |  |
| (C) Unit Width with lateral frames | 24" (610 mm)     |  |