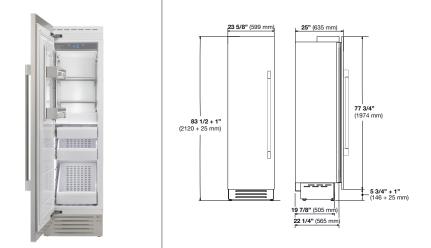

# REFRIGERATION

BUILT-IN FREEZER COLUMN

| CODE ID                                 | 24" BUILT-IN FREEZER<br>F7SFC24S1-L (LEFT HINGE)<br>F7SFC24S1-R (RIGHT HINGE) |         |
|-----------------------------------------|-------------------------------------------------------------------------------|---------|
| Finish                                  | Stainless Steel Exterior                                                      |         |
| PERFORMANCES/CAPACITY                   |                                                                               |         |
| Annual Energy Usage                     | 548 kWh/yr                                                                    |         |
| Interior capacity (cbft)                | 12.67                                                                         |         |
| FEATURES                                |                                                                               |         |
| Professional handle kit                 | •                                                                             |         |
| Shelves                                 | 2                                                                             |         |
| Adjustable Door Shelves                 | 2                                                                             |         |
| Freezer Drawers                         | 4                                                                             |         |
| LED lighting                            | •                                                                             |         |
| Ice Maker                               | •                                                                             |         |
| Ice Maker production capacity           | 2.2 lbs / 24 hrs                                                              |         |
| No Frost                                | •                                                                             |         |
| DIMENSIONS/WEIGHT                       |                                                                               |         |
| Width in                                | 24"                                                                           | 609 mm  |
| Height in                               | 83 - 1/2"                                                                     | 2120 mm |
| Depth without handle in                 | 25"                                                                           | 635 mm  |
| Minimum niche height in                 | 84 - 1/2"                                                                     | 2145 mm |
| Door clearance in                       | 46"                                                                           | 1170 mm |
| Door opening angle                      | 100°                                                                          |         |
| Net Weight                              | 311 lbs                                                                       | 141 kg  |
| POWER / RATINGS (115 V, 60 HZ)          |                                                                               |         |
| Watts / Amps                            | 327W - 3A                                                                     |         |
| Power Cable                             | Nema 5-15P                                                                    |         |
| INSTRUCTIONS FOR USE                    |                                                                               |         |
| Use & Care Manual / Installation Manual | English / French / Spanish                                                    |         |