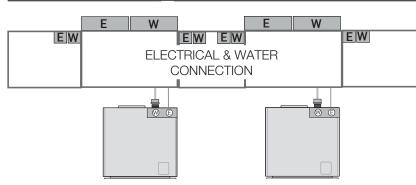

ill result in a larger gap along the cabinet opening.



When installing our top compressor models in a new construction, it is recommended to use the European "cutout" dimensions to achieve a minimal gap on the lateral sides and avoid the need to use the J-profile trim kit.

Installing in the unit in a standard North American "cutout" without the J-profile trim kit, will result in a larger gap along the cabinet opening.

### DOOR SWING CLEARANCE





| TECHNICAL DATA                     |                  |  |
|------------------------------------|------------------|--|
| (A) Niche Width                    | see above        |  |
| (B) Unit Width                     | 23" 5/8 (599 mm) |  |
| (C) Unit Width with lateral frames | 24" (610 mm)     |  |

### ELECTRICAL AND WATER CONNECTIONS