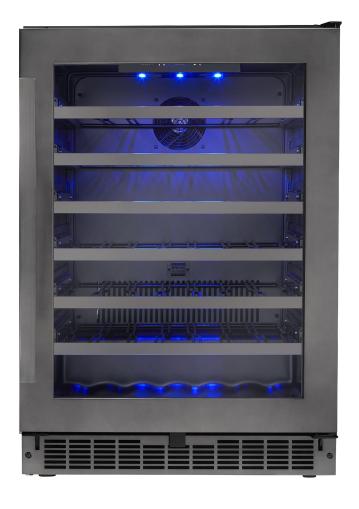

## Sydney - 24" Single Zone Wine Cellar

**FEATURES** 

## **SPECIFICATIONS**

Cooling ZonesSingle ZoneBrandsSilhouette Select

Door Finish Black Stainless Steel, Glass

Width 24 inch