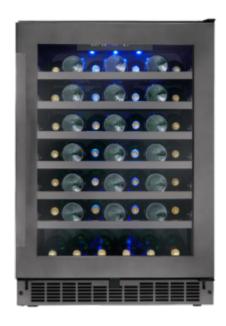

## Sydney - 24" Single Zone Wine Cellar

**FEATURES** 

## **SPECIFICATIONS**

Cooling ZonesSingle ZoneBrandsSilhouette Select

Door Finish Black Stainless Steel, Glass

Width 24 inch