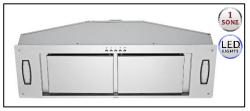

So Quiet... You Won't Believe It's On!



IN2830SQP-XX (30")



IN2836SQP-XX (36")

## Premium IN28 SQP-XX Series Built-In

| Model / Size         | IN2830SQP-XX / 30"<br>IN2836SQP-XX / 36" |
|----------------------|------------------------------------------|
| Appearance           |                                          |
| Stainless Steel      | ✓                                        |
| Seamless             | ✓                                        |
| Performance          |                                          |
| CFM / Sone           | 300 to 750 / 1.0 to 5.6                  |
| QuietMode™           | 1.0 Sone / 40 dB                         |
| LED Light 🦪          | 2 x LED Lights (3W)                      |
| Speed                | 3                                        |
| Control              | Mechanical Push Button