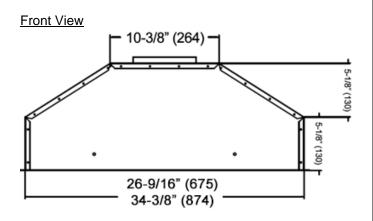

|
| QuietMode™           | 1.0 Sone / 40 dB                         |
| LED Light 🦪          | 2 x LED Lights (3W)                      |
| Speed                | 3                                        |
| Control              | Mechanical Push Button                   |
| Blower Type          | Single Horizontal Squirrel Cage          |
| Exhaust              | Top 6" Round                             |
| Consumption / Ampere | 300W / 2.5A                              |
| Filter               | Airflow Efficiency Panel                 |
| Optional Accessories |                                          |
| Backsplash Panel     | SSP30 (30" x 32")<br>SSP36 (36" x 32")   |
| Liner                | INL36211A (36") – for 30" hood only      |

## **Built-In**

## **Bottom View**





## Optional Liner (for 30" hood only)