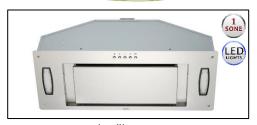

So Quiet... You Won't Believe It's On!

IN2830SQP-XX (30")

IN2836SQP-XX (36")

## Premium IN28 SQP-XX Series Built-In

| Model / Size         | IN2830SQP-XX / 30"<br>IN2836SQP-XX / 36" |
|----------------------|------------------------------------------|
| Appearance           |                                          |
| Stainless Steel      | ✓                                        |
| Seamless             | ✓                                        |
| Performance          |                                          |
| CFM / Sone           | 300 to 750 / 1.0 to 5.6                  |
| QuietMode™           | 1.0 Sone / 40 dB                         |
| LED Light 🦪          | 2 x LED Lights (3W)                      |
| Speed                | 3                                        |
| Control              | Mechanical Push Button                   |
| Blower Type          | Single Horizontal Squirrel Cage          |
| Exhaust              | Top 6" Round                             |
| Consumption / Ampere | 300W / 2.5A                              |
| Filter               | Airflow Efficiency Panel                 |
| Optional Accessories |                                          |
| Backsplash Panel     | SSP30 (30" x 32")<br>SSP36 (36" x 32")   |
| Liner                | INL36211A (36") – for 30" hood only      |