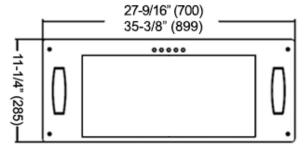

|
| QuietMode™           | 1.0 Sone / 40 dB                         |
| LED Light 🦪          | 2 x LED Lights (3W)                      |
| Speed                | 3                                        |
| Control              | Mechanical Push Button                   |
| Blower Type          | Single Horizontal Squirrel Cage          |
| Exhaust              | Top 6" Round                             |
| Consumption / Ampere | 300W / 2.5A                              |
| Filter               | Airflow Efficiency Panel                 |
| Optional Accessories |                                          |
| Backsplash Panel     | SSP30 (30" x 32")<br>SSP36 (36" x 32")   |
| Liner                | INL36211A (36") – for 30" hood only      |

## **Built-In**

## **Bottom View**





## Optional Liner (for 30" hood only)