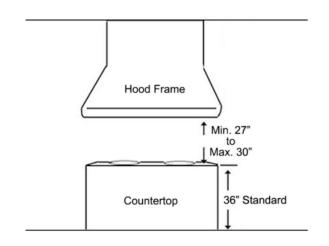

ne / 40 dB                         |
| LED Light 🦪          | 2 x LED Lights (3W)                      |
| Speed                | 3                                        |
| Control              | Mechanical Push Button                   |
| Blower Type          | Single Horizontal Squirrel Cage          |
| Exhaust              | Top 6" Round                             |
| Consumption / Ampere | 300W / 2.5A                              |
| Filter               | Airflow Efficiency Panel                 |
| Optional Accessories |                                          |
| Backsplash Panel     | SSP30 (30" x 32")<br>SSP36 (36" x 32")   |
| Liner                | INL36211A (36") – for 30" hood only      |

## **Built-In**

## **Bottom View**





## Optional Liner (for 30" hood only)