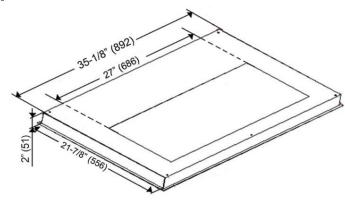

Sone / 40 dB                         |
| LED Light 🦪          | 2 x LED Lights (3W)                      |
| Speed                | 3                                        |
| Control              | Mechanical Push Button                   |
| Blower Type          | Single Horizontal Squirrel Cage          |
| Exhaust              | Top 6" Round                             |
| Consumption / Ampere | 300W / 2.5A                              |
| Filter               | Airflow Efficiency Panel                 |
| Optional Accessories |                                          |
| Backsplash Panel     | SSP30 (30" x 32")<br>SSP36 (36" x 32")   |
| Liner                | INL36211A (36") – for 30" hood only      |

## **Built-In**

## **Bottom View**





## Optional Liner (for 30" hood only)