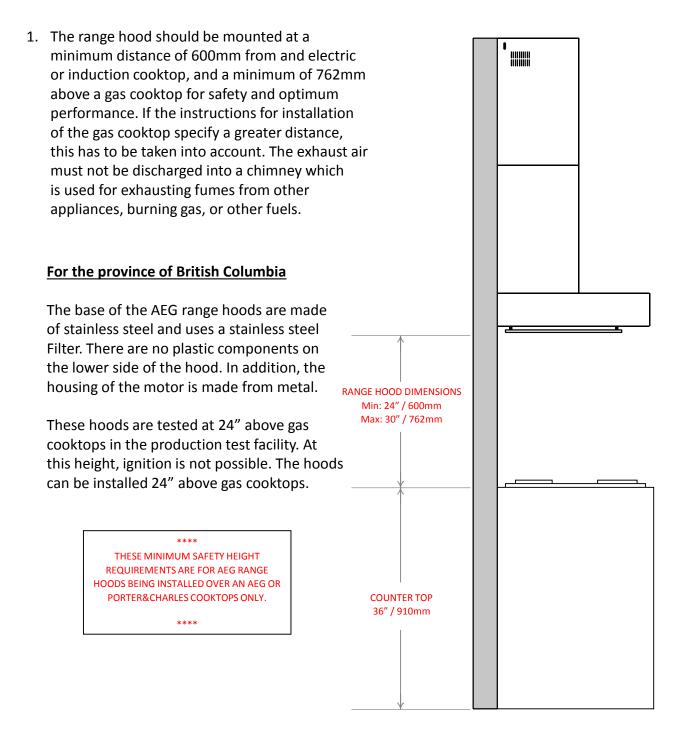

## PERFEKT PYRAMID 30 30" Wall Mount Range Hood



# PERFEKT PYRAMID 30

## 30" Wall Mount Range Hood



#### RANGE HOOD FEATURES

- 30" (76cm) stainless steel wall-mount range hood
- LED lighting
- 3 speed adjustment
- Electronic back-lit push buttons
- 2 x dishwasher safe baffle filters
- Quiet (8 sones/58 dB) 500 CFM motor

#### DUCT SIZE

• 6" Duct size

#### ELECTRICAL REQUIREMENTS

- 115 Volt, 60Hz, 15AMP
- AEG Range Hoods are supplied with a Canadian cord and plug



### Specifications PERFEKT PYRAMID 30



#### **RANGE HOOD DIMENSIONS**

D: 18<sup>15/16</sup>" x W: 30<sup>1/16</sup>" x H: 27<sup>13/16</sup>" - 47"

D: 481mm x W: 763mm x H: 706mm – 1193mm



# Specifications (Minimum Safety Height Requirements)

## PERFEKT PYRAMID 30





# AEG

AEG Appliances are designed and manufactured to the highest standards. Each appliance is covered by a comprehensive 2-year parts and labour warranty.

Refer to product warranty policy for complete terms and conditions.

#### FOR PARTS AND SERVICE

Euro-Parts & Service 39822 Belgrave Road, Belgrave, ON. NOG 1E0 1 800 678 8352 (Canada) • 1 800 561 4614 (U.S.) www.euro-parts.ca • parts@euro-parts.ca • service@euro-parts.ca

AEG appliances are imported and distributed in North America by Euro-Line Appliances Inc. For more information, please visit one of our showrooms or <u>www.euro-line-appliances.com</u> <u>www.elawest.com</u>

#### EURO-LINE APPLIANCES INC.

871 Cranberry Court Oakville, ON L6L 6J7 Canada 905 829 3980 1 800 421 6332 marketing@euro-line-appliances.com

#### EURO-L