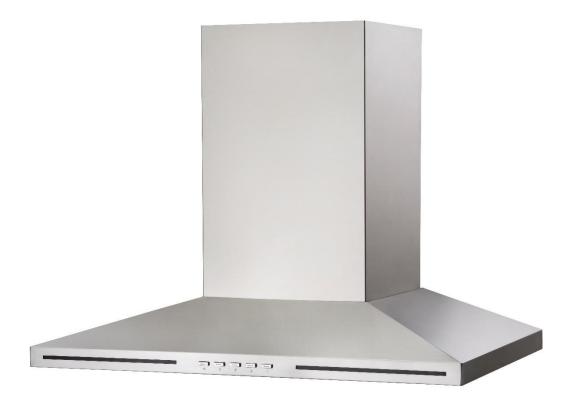

#### RANGE HOOD FEATURES

- 30" (76cm) stainless steel wall-mount range hood
- LED lighting
- 3 speed adjustment
- Electronic back-lit push buttons
- 2 x dishwasher safe baffle filters
- Quiet (8 sones/58 dB) 500 CFM motor

#### DUCT SIZE

• 6" Duct size

#### ELECTRICAL REQUIREMENTS

- 115 Volt, 60Hz, 15AMP
- AEG Range Hoods are supplied with a Canadian cord and plug