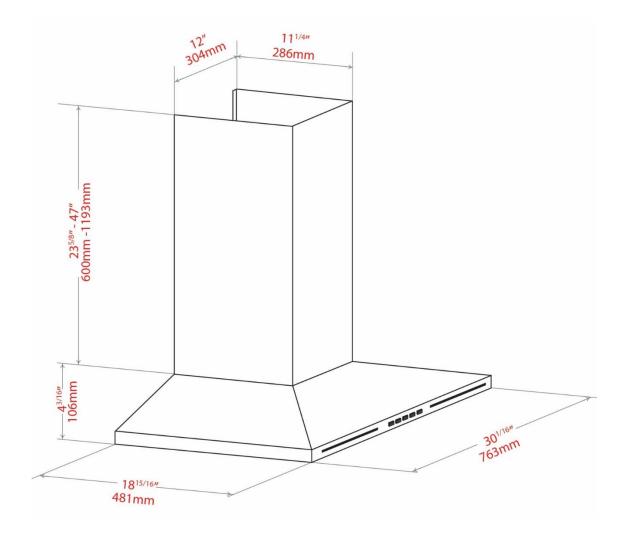

#### **RANGE HOOD DIMENSIONS**

D: 18<sup>15/16</sup>" x W: 30<sup>1/16</sup>" x H: 27<sup>13/16</sup>" - 47"

D: 481mm x W: 763mm x H: 706mm – 1193mm

# Specifications (Minimum Safety Height Requirements)